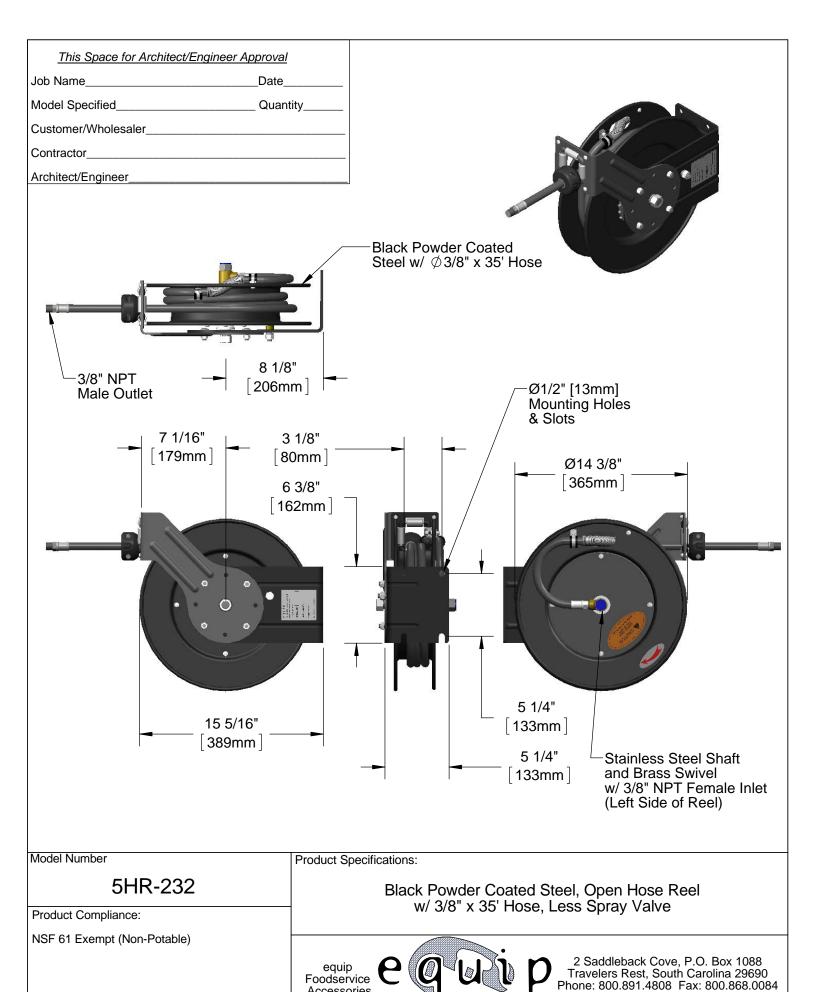

Model Number Product Specifications: 5HR-232 Black Powder Coated Steel, Open Hose Reel w/ 3/8" x 35' Hose, Less Spray Valve **Product Compliance:** NSF 61 Exempt (Non-Potable) equip Foodservice Accessories