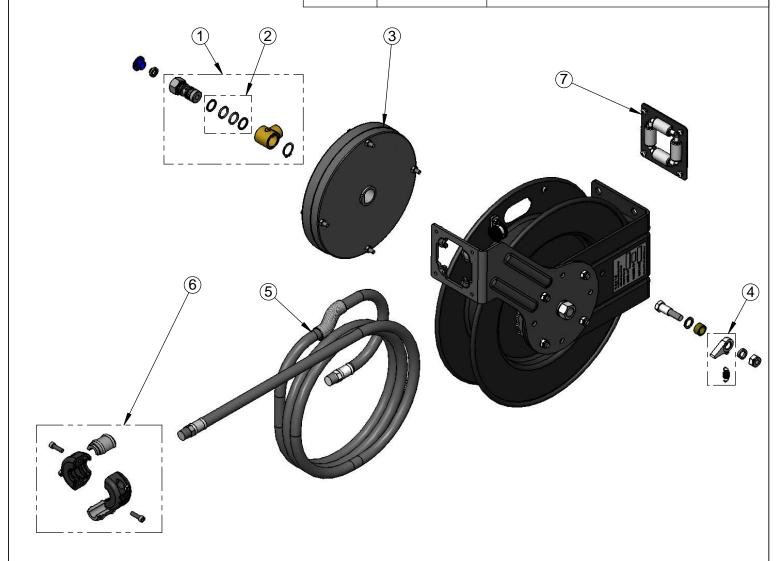

**JBC** JRM Drawn: Checked: Approved: JHB Date: 02/23/16 Scale: 1:8 Sheet: 1 of 2

equip.tsbrass.com

equip Foodservice Accessories

| ITEM<br>NO. | SALES NO.   | DESCRIPTION                   |
|-------------|-------------|-------------------------------|
| 1           | 5HR-2SA     | Complete 3/8" Swivel Assembly |
| 2           | 014948-45   | Seal Kit                      |
| 3           | G016682-45  | Spring Assembly               |
| 4           | 014940-45   | Ratchet Repair Kit            |
| 5           | 5HR-2HSE-35 | Ø3/8" x 35' Hose              |
| 6           | 019246-45   | Hose Stop Repair Kit          |
| 7           | G016631-45  | Roller Kit                    |