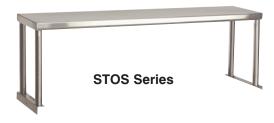

## SINGLE TIER OVERSHELVES

| 12" WIDE | 18" WIDE |
|----------|----------|
|          |          |

| MODEL  | Size<br>(W x L) | Weight  | Cubic<br>Feet | MODEL     | Size<br>(W x L) | Weight  | Cubic<br>Feet |
|--------|-----------------|---------|---------------|-----------|-----------------|---------|---------------|
| STOS-2 | 12" x 31-13/16" | 20 lbs. | 3             | STOS-2-18 | 18" x 31-13/16" | 25 lbs. | 3             |
| STOS-3 | 12" x 47-1/8"   | 25 lbs. | 4             | STOS-3-18 | 18" x 47-1/8"   | 30 lbs. | 4             |
| STOS-4 | 12" x 62-3/8"   | 32 lbs. | 5             | STOS-4-18 | 18" x 62-3/8"   | 37 lbs. | 5             |
| STOS-5 | 12" x 77-3/4"   | 38 lbs. | 6             | STOS-5-18 | 18" x 77-3/4"   | 43 lbs. | 6             |
| STOS-6 | 12" x 93-1/8"   | 46 lbs. | 6             | STOS-6-18 | 18" x 93-1/8"   | 51 lbs. | 6             |