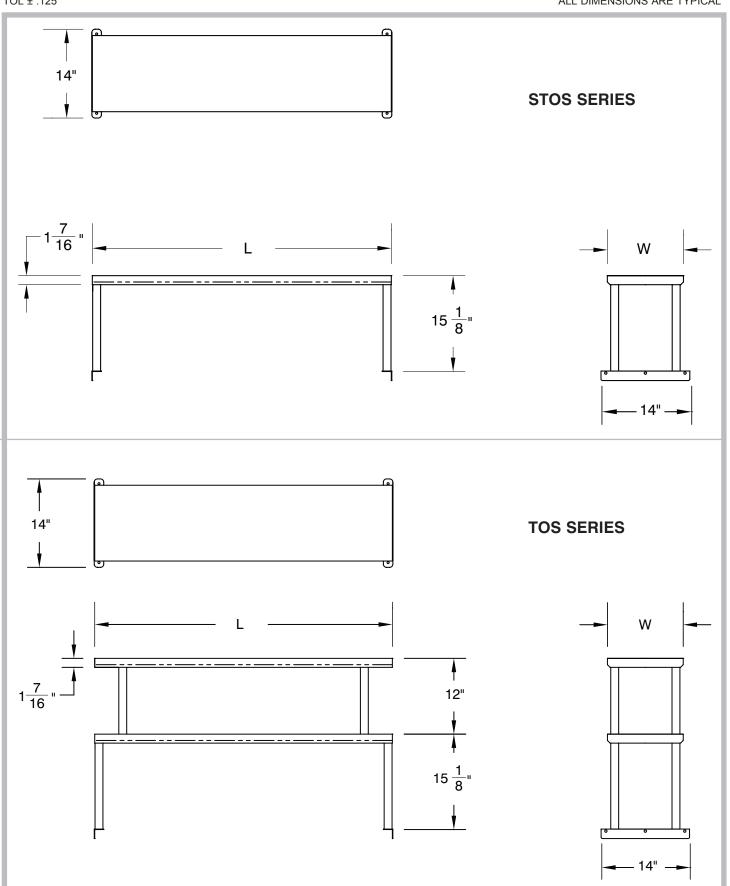

# **DIMENSIONS and SPECIFICATIONS**

TOL ± .125" ALL DIMENSIONS ARE TYPICAL

## SINGLE TIER OVERSHELVES

| 12" WIDE | 18" WIDE |
|----------|----------|
|          |          |

| MODEL  | Size<br>(W x L) | Weight  | Cubic<br>Feet | MODEL     | Size<br>(W x L) | Weight  | Cubic<br>Feet |
|--------|-----------------|---------|---------------|-----------|-----------------|---------|---------------|
| STOS-2 | 12" x 31-13/16" | 20 lbs. | 3             | STOS-2-18 | 18" x 31-13/16" | 25 lbs. | 3             |
| STOS-3 | 12" x 47-1/8"   | 25 lbs. | 4             | STOS-3-18 | 18" x 47-1/8"   | 30 lbs. | 4             |
| STOS-4 | 12" x 62-3/8"   | 32 lbs. | 5             | STOS-4-18 | 18" x 62-3/8"   | 37 lbs. | 5             |
| STOS-5 | 12" x 77-3/4"   | 38 lbs. | 6             | STOS-5-18 | 18" x 77-3/4"   | 43 lbs. | 6             |
| STOS-6 | 12" x 93-1/8"   | 46 lbs. | 6             | STOS-6-18 | 18" x 93-1/8"   | 51 lbs. | 6             |

## **DOUBLE TIER OVERSHELVES**

12" WIDE 18" WIDE

| MODEL | Size<br>(W x L) | Weight  | Cubic<br>Feet | MODEL    | Size<br>(W x L) | Weight  | Cubic<br>Feet |
|-------|-----------------|---------|---------------|----------|-----------------|---------|---------------|
| TOS-2 | 12" x 31-13/16" | 29 lbs. | 3             | TOS-2-18 | 18" x 31-13/16" | 39 lbs. | 3             |
| TOS-3 | 12" x 47-1/8"   | 37 lbs. | 4             | TOS-3-18 | 18" x 47-1/8"   | 48 lbs. | 4             |
| TOS-4 | 12" x 62-3/8"   | 43 lbs. | 5             | TOS-4-18 | 18" x 62-3/8"   | 56 lbs. | 5             |
| TOS-5 | 12" x 77-3/4"   | 49 lbs. | 6             | TOS-5-18 | 18" x 77-3/4"   | 67 lbs. | 6             |
| TOS-6 | 12" x 93-1/8"   | 57 lbs. | 6             | TOS-6-18 | 18" x 93-1/8"   | 76 lbs. | 6             |