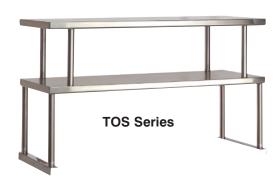

## **DOUBLE TIER OVERSHELVES**

12" WIDE 18" WIDE

| MODEL | Size<br>(W x L) | Weight  | Cubic<br>Feet | MODEL    | Size<br>(W x L) | Weight  | Cubic<br>Feet |
|-------|-----------------|---------|---------------|----------|-----------------|---------|---------------|
| TOS-2 | 12" x 31-13/16" | 29 lbs. | 3             | TOS-2-18 | 18" x 31-13/16" | 39 lbs. | 3             |
| TOS-3 | 12" x 47-1/8"   | 37 lbs. | 4             | TOS-3-18 | 18" x 47-1/8"   | 48 lbs. | 4             |
| TOS-4 | 12" x 62-3/8"   | 43 lbs. | 5             | TOS-4-18 | 18" x 62-3/8"   | 56 lbs. | 5             |
| TOS-5 | 12" x 77-3/4"   | 49 lbs. | 6             | TOS-5-18 | 18" x 77-3/4"   | 67 lbs. | 6             |
| TOS-6 | 12" x 93-1/8"   | 57 lbs. | 6             | TOS-6-18 | 18" x 93-1/8"   | 76 lbs. | 6             |