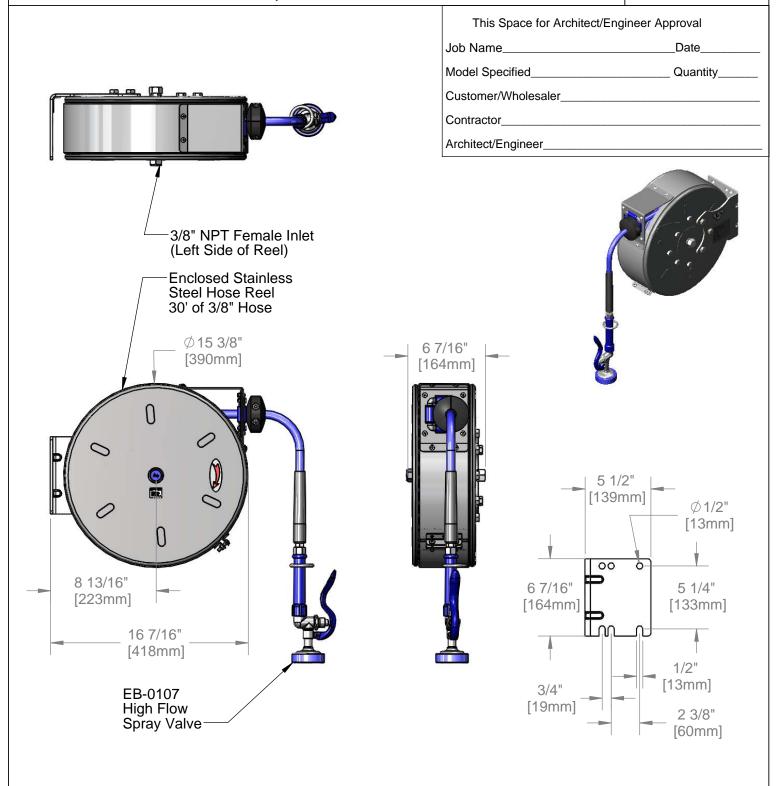

**Product Specifications:** 

3/8" x 30' Enclosed Stainless Steel Reel w/ High Flow Spray Valve

Product Compliance:

NSF 61 Exempt (Non-Potable) EPAct 2005 Non-Compliant (PRSV)

Drawn: KJG Checked: JRM Approved: JHB Date: 08/28/14 Scale: 1:8 Sheet: 1 of 2