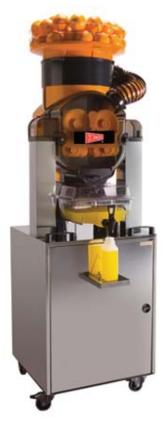

## "Super" Floor Model Automatic Fruit Juice Machine

Model JX45AF

#### **Features**

- Avoid The Bitter Peel Taste The exclusive design of the juicer insures that the peel is separated from the pulp and not pressed during the squeezing process. This is the secret to fresh sweet juice without any trace of bitter peel oil.
- Micro Serrated Slicing Blade Heavy-duty stainless steel blade strong enough to quickly slice through the thickest peel.
- Carousel Style Automatic Feeder Fruit is automatically fed into the machine quickly & efficiently as the feeder rotates.
- Easy to Disassemble & Clean No tools required to remove dishwasher safe components.

## Models & Dimensions

JX45AF Auto Feed