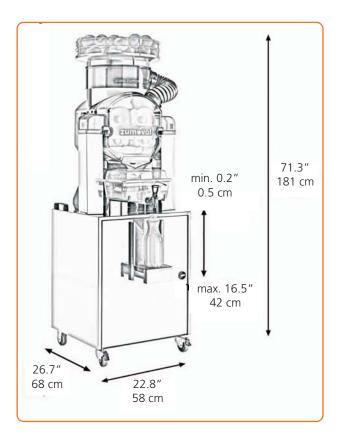

## Models & Dimensions

JX45AF Auto Feed

### **Specifications**

| M  | odel | Description                                      | Feeder<br>Capacity | Flow Rate<br>/ Min             | <b>Dimensions</b><br>(H x W x D)                | Electrical      | Ship<br>Weight      |
|----|------|--------------------------------------------------|--------------------|--------------------------------|-------------------------------------------------|-----------------|---------------------|
| JX | 45AF | Auto feed, juice reservoir and self-serve faucet | 40 lbs.<br>(18 kg) | 57 oz 114 oz.<br>(1.7L - 3.4L) | 71.3" x 23" x 29.5"<br>(181 cm x 58 cm x 75 cm) | 120V, 1080W, 9A | 184 lbs.<br>(84 kg) |