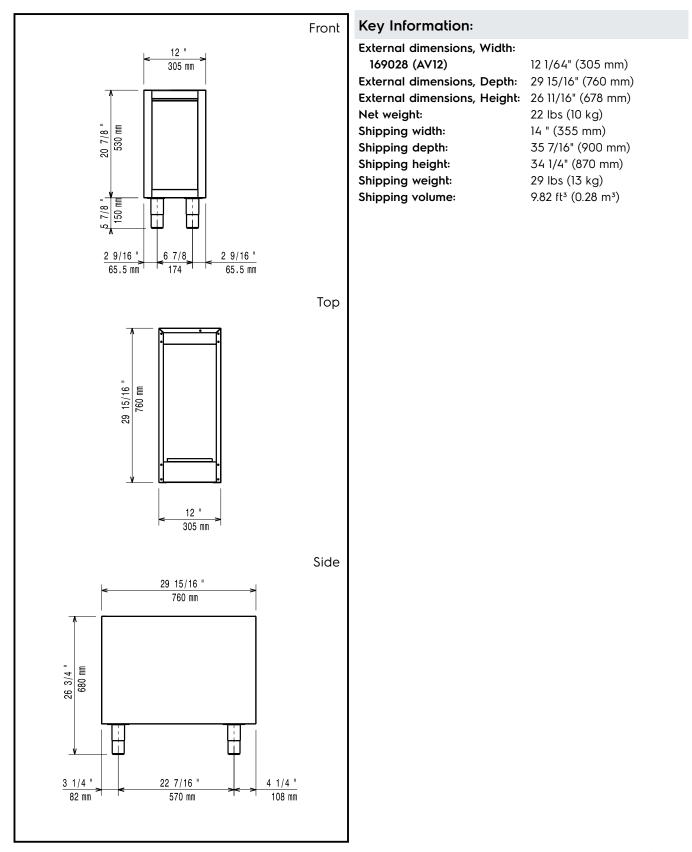

## Electrolux

EMPower Open Cupboard Base - 12"

|                                                                                                                                                                                                                                                                                                                                                                     | AIA #                                                                                                                                                                                                                                                                                                                                                                                                                                                                                                                                                                                                                                                                                                                                                                                                                         |
|---------------------------------------------------------------------------------------------------------------------------------------------------------------------------------------------------------------------------------------------------------------------------------------------------------------------------------------------------------------------|-------------------------------------------------------------------------------------------------------------------------------------------------------------------------------------------------------------------------------------------------------------------------------------------------------------------------------------------------------------------------------------------------------------------------------------------------------------------------------------------------------------------------------------------------------------------------------------------------------------------------------------------------------------------------------------------------------------------------------------------------------------------------------------------------------------------------------|
| EMPowerOpen Cupboard Base - 12"Igo28 (AVI2)                                                                                                                                                                                                                                                                                                                         | Main Features   • Unit to be installed below Electrolux top models.   • Right-angled side edges to allow flush fitting joints between units, eliminating gaps and possible dirt traps.   • Supplied with 6" (150 mm) height adjustable, removable legs.   • Unit may be installed on casters.   • Base compartment for storage of pots, pans, sheet pans, etc.   • Included Accessories: 4 pins for connection to top units.   • Height adjustable feet.   Constructed in Stainless steel with Scotch Brite finish to meet the highest hygiene standards.   • 4 screws to install top unit on the cupboard base are supplied with the top units.   • Kit connecting bases - 2 plates and PNC 169041 2 wheels   • Portioning Shelf 12"   • Kit 4 wheels - 2 swivelling with brake PNC 206135 - it is mandatory to install base |
| Short Form Specification                                                                                                                                                                                                                                                                                                                                            |                                                                                                                                                                                                                                                                                                                                                                                                                                                                                                                                                                                                                                                                                                                                                                                                                               |
| Item No.<br>EMPower unit to be Electrolux Open Cupboard 12" (305 mm).<br>EMPower unit to be installed below Electrolux top EMPower<br>units. Construction in Stainless Steel. Right-angled side edges<br>to allow flush fitting between EMPower units. Supplied with 6"<br>(150 mm) height adjustable, removable legs. EMPower unit<br>may be installed on casters. |                                                                                                                                                                                                                                                                                                                                                                                                                                                                                                                                                                                                                                                                                                                                                                                                                               |
|                                                                                                                                                                                                                                                                                                                                                                     |                                                                                                                                                                                                                                                                                                                                                                                                                                                                                                                                                                                                                                                                                                                                                                                                                               |