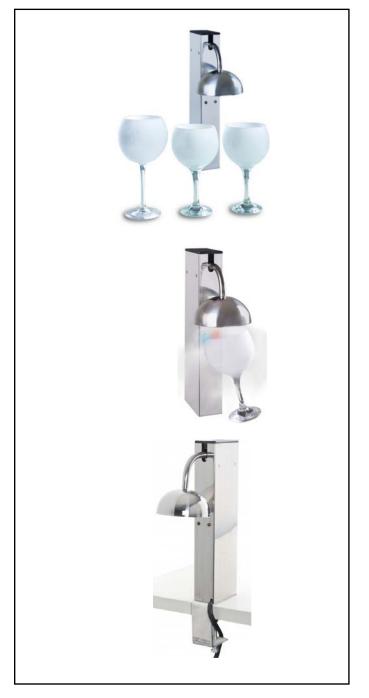

RAPID CHILL GLASS FROSTER RC-500 Series

Item No. \_\_\_\_\_\_\_Quantity\_

MODELS: RC-500

#### RC-500 SERIES- RAPID CHILL GLASS FROSTER

- Freeze any type of glass in a flash
- Ideal for chilling beer, champagne wine, and cocktail glasses
- Also ideal for chilling the exterior of bottles
- Simply push down on the froster head to dispense jet of CO2
- Neon, color changing lights illuminate the glass as you frost
- Does not taint the taste of drinks
- RC-500 mounts to any table or bar counter
- Sterilizes the glass due to the cooling process, for a more hygienic drink service
- Will not affect the carbonation or temperature of drinks
- No need for electrical connection, for greater portability and practicality
- Requires: Liquid CO2 cylinders with probe
- LED lights require (2) AA batteries