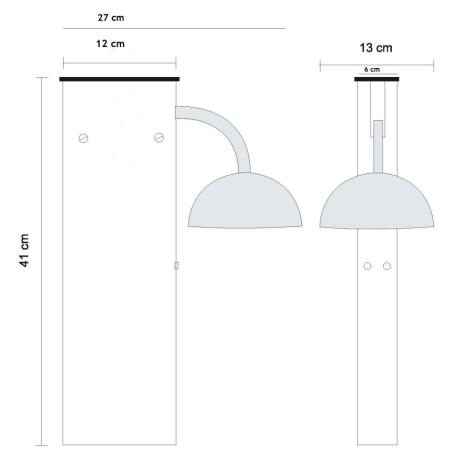

# Rapid Chill Glass Froster Models: RC-500

| MODEL                                           | RC-500           |
|-------------------------------------------------|------------------|
| EXTERNAL DIMENSIONAL DATA                       |                  |
| Length Overall (inches)<br>Length Overall (mm)  | 10.62"<br>269.74 |
| Depth Overall (inches)<br>Depth Overall (mm)    | 5.11<br>129.79   |
| Height Overall— (inches)<br>Height Overall—(mm) | 16.14<br>409.95  |
| WEIGHT DATA                                     |                  |
| Gross Weight (Crated lbs)                       | 9.47             |
| Gross Weight (Crated kg)                        | 4.3              |

### **PLAN VIEWS**