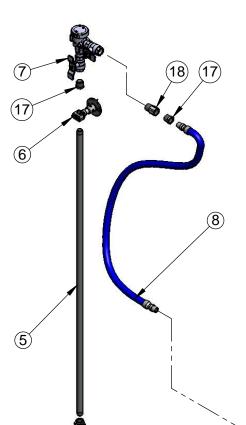

| ITEM<br>NO. | SALES NO.  | DESCRIPTION                                             |
|-------------|------------|---------------------------------------------------------|
| 1           | B-0513     | 3" Concealed Mixing Faucet                              |
| 2           | B-CVH1-2   | 1/2" Check Valve                                        |
| 3           | 000373-40  | 3/8" NPT x 26" Riser                                    |
| 4           | 0RK3       | Control Valve                                           |
| 5           | 002558-40  | 3/8" NPT x 40" Riser                                    |
| 6           | B-0109-07  | Wall Bracket                                            |
| 7           | B-0963     | 1/2" NPT Continuous Pressure VB w/ Integral Check Valve |
| 8           | HW-2B-36   | 3/8 NPT x 36" Flexible Water Hose                       |
| 9           | AW-5B      | 3/8" NPT Quick Disconnect                               |
| 10          | 002535-25  | 3/8" Close Nipple                                       |
| 11          | B-7222-C01 | Enclosed Coated Reel w/ 30' of 3/8" Hose                |
| 12          | 000907-45  | Spray Valve Hold Down Ring                              |
| 13          | 010476-45  | #27 Washer                                              |
| 14          | EB-0107    | High Flow Spray Valve (Blue)                            |
| 15          | B-0462     | 3/8" NPT Angled Slip Flange                             |
| 16          | 001355-40  | Elbow, 3/8 NPT                                          |
| 17          | 001359-40  | 1/2" NPT Male x 3/8" NPT Female Hex Bushing             |
| 18          | 015073-40  | Check Valve w/ 1/2" NPT Adapter                         |
| 19          | 012504-40  | Grip Handle (Blue), 3/8" NPT                            |
|             |            |                                                         |