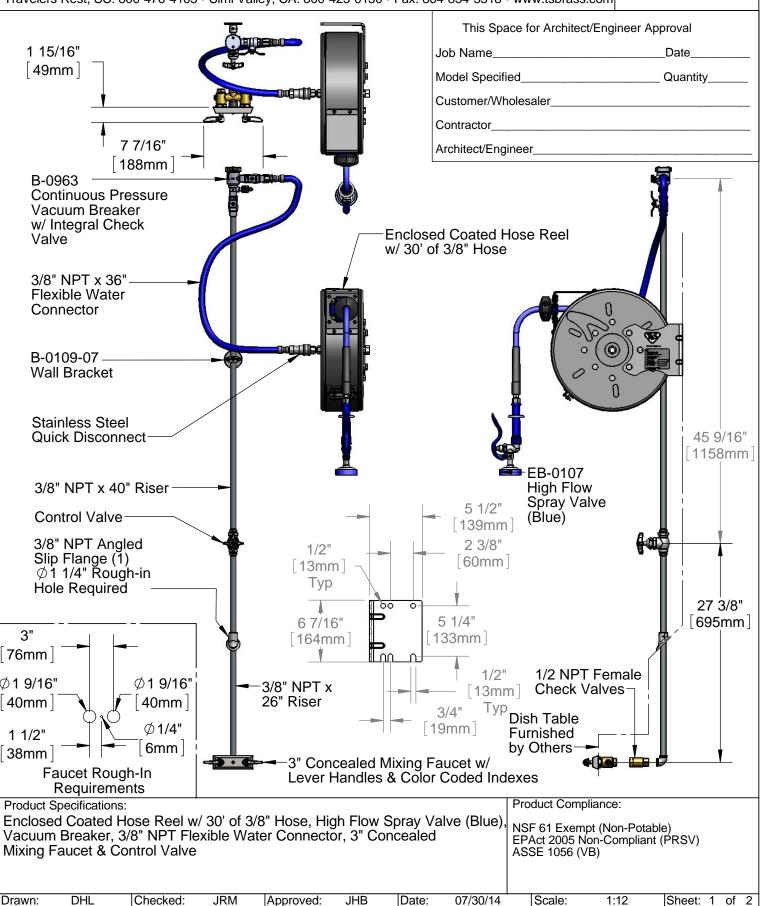

| ITEM<br>NO. | SALES NO.  | DESCRIPTION                                             |
|-------------|------------|---------------------------------------------------------|
| 1           | B-0513     | 3" Concealed Mixing Faucet                              |
| 2           | B-CVH1-2   | 1/2" Check Valve                                        |
| 3           | 000373-40  | 3/8" NPT x 26" Riser                                    |
| 4           | 0RK3       | Control Valve                                           |
| 5           | 002558-40  | 3/8" NPT x 40" Riser                                    |
| 6           | B-0109-07  | Wall Bracket                                            |
| 7           | B-0963     | 1/2" NPT Continuous Pressure VB w/ Integral Check Valve |
| 8           | HW-2B-36   | 3/8 NPT x 36" Flexible Water Hose                       |
| 9           | AW-5B      | 3/8" NPT Quick Disconnect                               |
| 10          | 002535-25  | 3/8" Close Nipple                                       |
| 11          | B-7222-C01 | Enclosed Coated Reel w/ 30' of 3/8" Hose                |
| 12          | 000907-45  | Spray Valve Hold Down Ring                              |
| 13          | 010476-45  | #27 Washer                                              |
| 14          | EB-0107    | High Flow Spray Valve (Blue)                            |
| 15          | B-0462     | 3/8" NPT Angled Slip Flange                             |
| 16          | 001355-40  | Elbow, 3/8 NPT                                          |
| 17          | 001359-40  | 1/2" NPT Male x 3/8" NPT Female Hex Bushing             |
| 18          | 015073-40  | Check Valve w/ 1/2" NPT Adapter                         |
| 19          | 012504-40  | Grip Handle (Blue), 3/8" NPT                            |
|             |            |                                                         |