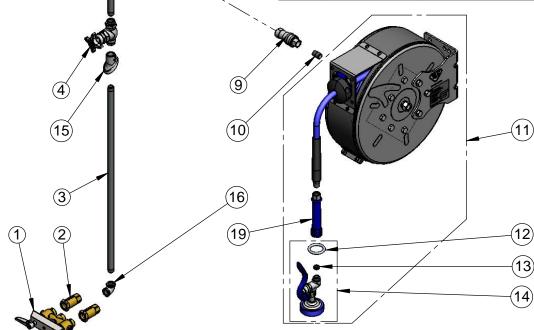

| ITEM<br>NO. | SALES NO.  | DESCRIPTION                                             |
|-------------|------------|---------------------------------------------------------|
| 1           | B-0513     | 3" Concealed Mixing Faucet                              |
| 2           | B-CVH1-2   | 1/2" Check Valve                                        |
| 3           | 000373-40  | 3/8" NPT x 26" Riser                                    |
| 4           | 0RK3       | Control Valve                                           |
| 5           | 002558-40  | 3/8" NPT x 40" Riser                                    |
| 6           | B-0109-07  | Wall Bracket                                            |
| 7           | B-0963     | 1/2" NPT Continuous Pressure VB w/ Integral Check Valve |
| 8           | HW-2B-36   | 3/8 NPT x 36" Flexible Water Hose                       |
| 9           | AW-5B      | 3/8" NPT Quick Disconnect                               |
| 10          | 002535-25  | 3/8" Close Nipple                                       |
| 11          | B-7222-C01 | Enclosed Coated Reel w/ 30' of 3/8" Hose                |
| 12          | 000907-45  | Spray Valve Hold Down Ring                              |
| 13          | 010476-45  | #27 Washer                                              |
| 14          | EB-0107    | High Flow Spray Valve (Blue)                            |
| 15          | B-0462     | 3/8" NPT Angled Slip Flange                             |
| 16          | 001355-40  | Elbow, 3/8 NPT                                          |
| 17          | 001359-40  | 1/2" NPT Male x 3/8" NPT Female Hex Bushing             |
| 18          | 015073-40  | Check Valve w/ 1/2" NPT Adapter                         |
| 19          | 012504-40  | Grip Handle (Blue), 3/8" NPT                            |
|             |            |                                                         |

**Product Specifications:** 

Enclosed Coated Hose Reel w/ 30' of 3/8" Hose, High Flow Spray Valve (Blue), Vacuum Breaker, 3/8" NPT Flexible Water Connector, 3" Concealed Mixing Faucet & Control Valve

Product Compliance: