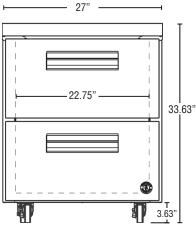

**CRMR27-D** Commercial Series Undercounter Refrigerator with Drawers

CRMR27-D 08/29/17 Item # 13316

| W x D x H       CRM         27" x 30" x 33.63"*       Image: Comparison of the co | <section-header></section-header> | Item #:       Project:         Qty:                                             |
|-----------------------------------------------------------------------------------------------------------------------------------------------------------------------------------------------------------------------------------------------------------------------------------------------------------------------------------------------------------------------------------------------------------------------------------------------------------------------------------------------------------------------------------------------------------------------------------------------------------------------------------------------------------------------------------------------------------------------------------------------------------------------------------------------------------------------------------------------------------------------------------------------------------------------------------------------------------------------------------------------------------------------------------------------------------------------------------------------------------------------------------------------------------------------------------------------------------------------------------------------------------------------------------------------------------------------------------------------------------------------------------------------------------------------------------------------------------------------------------------------------------------------------------------------------------------------------------------------------------------------------------------------------------------------------------------------------------------------------------------------------------------------------------------------------------------------------------------------------------------------------------------------------------------------------------------------------------------------------------------------------------------------------------------------------|-----------------------------------|---------------------------------------------------------------------------------|
| Dimensions / Capacity                                                                                                                                                                                                                                                                                                                                                                                                                                                                                                                                                                                                                                                                                                                                                                                                                                                                                                                                                                                                                                                                                                                                                                                                                                                                                                                                                                                                                                                                                                                                                                                                                                                                                                                                                                                                                                                                                                                                                                                                                               | One Section<br>CRMR27-D           | • Drawers will accommodate (1) 12" x 20" x 6" deep pan (pan by others)          |
| Interior Storage Capacity (CF)                                                                                                                                                                                                                                                                                                                                                                                                                                                                                                                                                                                                                                                                                                                                                                                                                                                                                                                                                                                                                                                                                                                                                                                                                                                                                                                                                                                                                                                                                                                                                                                                                                                                                                                                                                                                                                                                                                                                                                                                                      | 7.2 ft <sup>3</sup>               | • Extruded aluminum flush mount drawer handle                                   |
| Interior Storage Capacity (CF) (AHAM)                                                                                                                                                                                                                                                                                                                                                                                                                                                                                                                                                                                                                                                                                                                                                                                                                                                                                                                                                                                                                                                                                                                                                                                                                                                                                                                                                                                                                                                                                                                                                                                                                                                                                                                                                                                                                                                                                                                                                                                                               | 6.2 ft <sup>3</sup>               | . Magnatic dualier acclust is coold, remains his far                            |
| Overall Width x Depth (including 1" bumper)                                                                                                                                                                                                                                                                                                                                                                                                                                                                                                                                                                                                                                                                                                                                                                                                                                                                                                                                                                                                                                                                                                                                                                                                                                                                                                                                                                                                                                                                                                                                                                                                                                                                                                                                                                                                                                                                                                                                                                                                         | 27" x 31"                         | <ul> <li>Magnetic drawer gasket is easily removable for<br/>cleaning</li> </ul> |
| Height (including 4" casters)                                                                                                                                                                                                                                                                                                                                                                                                                                                                                                                                                                                                                                                                                                                                                                                                                                                                                                                                                                                                                                                                                                                                                                                                                                                                                                                                                                                                                                                                                                                                                                                                                                                                                                                                                                                                                                                                                                                                                                                                                       | 33.63"                            | , i i i i i i i i i i i i i i i i i i i                                         |
| Door Opening Width x Height                                                                                                                                                                                                                                                                                                                                                                                                                                                                                                                                                                                                                                                                                                                                                                                                                                                                                                                                                                                                                                                                                                                                                                                                                                                                                                                                                                                                                                                                                                                                                                                                                                                                                                                                                                                                                                                                                                                                                                                                                         | 22.6" x 22.9"                     | Enamel coated evaporator coil                                                   |
| Depth with Drawer Fully Open (including 1" bumpe                                                                                                                                                                                                                                                                                                                                                                                                                                                                                                                                                                                                                                                                                                                                                                                                                                                                                                                                                                                                                                                                                                                                                                                                                                                                                                                                                                                                                                                                                                                                                                                                                                                                                                                                                                                                                                                                                                                                                                                                    |                                   | • Standard with 4" casters (two with brakes)                                    |
| Pan Capacity (12" x 20" x 6" deep pans)                                                                                                                                                                                                                                                                                                                                                                                                                                                                                                                                                                                                                                                                                                                                                                                                                                                                                                                                                                                                                                                                                                                                                                                                                                                                                                                                                                                                                                                                                                                                                                                                                                                                                                                                                                                                                                                                                                                                                                                                             | 1 pan per drawer                  | - · · · · · · · · · · · · · · · · · · ·                                         |
|                                                                                                                                                                                                                                                                                                                                                                                                                                                                                                                                                                                                                                                                                                                                                                                                                                                                                                                                                                                                                                                                                                                                                                                                                                                                                                                                                                                                                                                                                                                                                                                                                                                                                                                                                                                                                                                                                                                                                                                                                                                     | 176 lbs.                          | Three year parts and labor warranty                                             |
| Crated Weight                                                                                                                                                                                                                                                                                                                                                                                                                                                                                                                                                                                                                                                                                                                                                                                                                                                                                                                                                                                                                                                                                                                                                                                                                                                                                                                                                                                                                                                                                                                                                                                                                                                                                                                                                                                                                                                                                                                                                                                                                                       |                                   | • Five year compressor warranty                                                 |
| Crated Width x Depth x Height                                                                                                                                                                                                                                                                                                                                                                                                                                                                                                                                                                                                                                                                                                                                                                                                                                                                                                                                                                                                                                                                                                                                                                                                                                                                                                                                                                                                                                                                                                                                                                                                                                                                                                                                                                                                                                                                                                                                                                                                                       | 31.5" x 34" x 36.5"               |                                                                                 |
| Electrical / Refrigeration One Section CRMR27-D • 8 ft. cord and plug                                                                                                                                                                                                                                                                                                                                                                                                                                                                                                                                                                                                                                                                                                                                                                                                                                                                                                                                                                                                                                                                                                                                                                                                                                                                                                                                                                                                                                                                                                                                                                                                                                                                                                                                                                                                                                                                                                                                                                               |                                   | • 8 ft. cord and plug                                                           |
| Voltage                                                                                                                                                                                                                                                                                                                                                                                                                                                                                                                                                                                                                                                                                                                                                                                                                                                                                                                                                                                                                                                                                                                                                                                                                                                                                                                                                                                                                                                                                                                                                                                                                                                                                                                                                                                                                                                                                                                                                                                                                                             | 115/60/1                          |                                                                                 |
| HACR Breaker                                                                                                                                                                                                                                                                                                                                                                                                                                                                                                                                                                                                                                                                                                                                                                                                                                                                                                                                                                                                                                                                                                                                                                                                                                                                                                                                                                                                                                                                                                                                                                                                                                                                                                                                                                                                                                                                                                                                                                                                                                        | 15.0 Amps                         |                                                                                 |
| Electrical Connection (NEMA)                                                                                                                                                                                                                                                                                                                                                                                                                                                                                                                                                                                                                                                                                                                                                                                                                                                                                                                                                                                                                                                                                                                                                                                                                                                                                                                                                                                                                                                                                                                                                                                                                                                                                                                                                                                                                                                                                                                                                                                                                        | 5-15P 🕕                           |                                                                                 |
| Voltage Range                                                                                                                                                                                                                                                                                                                                                                                                                                                                                                                                                                                                                                                                                                                                                                                                                                                                                                                                                                                                                                                                                                                                                                                                                                                                                                                                                                                                                                                                                                                                                                                                                                                                                                                                                                                                                                                                                                                                                                                                                                       | 104-126                           |                                                                                 |
| Ambient Temp. Range                                                                                                                                                                                                                                                                                                                                                                                                                                                                                                                                                                                                                                                                                                                                                                                                                                                                                                                                                                                                                                                                                                                                                                                                                                                                                                                                                                                                                                                                                                                                                                                                                                                                                                                                                                                                                                                                                                                                                                                                                                 | 45° to 100°F                      |                                                                                 |
| Control Setpoint Range                                                                                                                                                                                                                                                                                                                                                                                                                                                                                                                                                                                                                                                                                                                                                                                                                                                                                                                                                                                                                                                                                                                                                                                                                                                                                                                                                                                                                                                                                                                                                                                                                                                                                                                                                                                                                                                                                                                                                                                                                              | 32° to 52°F                       |                                                                                 |
| Amperage                                                                                                                                                                                                                                                                                                                                                                                                                                                                                                                                                                                                                                                                                                                                                                                                                                                                                                                                                                                                                                                                                                                                                                                                                                                                                                                                                                                                                                                                                                                                                                                                                                                                                                                                                                                                                                                                                                                                                                                                                                            | 2.6                               |                                                                                 |
| Energy Consumption (kWh/day) @NSF                                                                                                                                                                                                                                                                                                                                                                                                                                                                                                                                                                                                                                                                                                                                                                                                                                                                                                                                                                                                                                                                                                                                                                                                                                                                                                                                                                                                                                                                                                                                                                                                                                                                                                                                                                                                                                                                                                                                                                                                                   | 1.4                               |                                                                                 |
| Heat Rejection (BTU/Hr.) @NSF                                                                                                                                                                                                                                                                                                                                                                                                                                                                                                                                                                                                                                                                                                                                                                                                                                                                                                                                                                                                                                                                                                                                                                                                                                                                                                                                                                                                                                                                                                                                                                                                                                                                                                                                                                                                                                                                                                                                                                                                                       | 202.8                             |                                                                                 |
| Approx. Nominal Compres. BTU/HR (HP)                                                                                                                                                                                                                                                                                                                                                                                                                                                                                                                                                                                                                                                                                                                                                                                                                                                                                                                                                                                                                                                                                                                                                                                                                                                                                                                                                                                                                                                                                                                                                                                                                                                                                                                                                                                                                                                                                                                                                                                                                | 1029(1/6HP)                       |                                                                                 |
| Refrigerant / Charge Amount (oz)                                                                                                                                                                                                                                                                                                                                                                                                                                                                                                                                                                                                                                                                                                                                                                                                                                                                                                                                                                                                                                                                                                                                                                                                                                                                                                                                                                                                                                                                                                                                                                                                                                                                                                                                                                                                                                                                                                                                                                                                                    | R-134a (5.6 oz)                   |                                                                                 |
| Options Warranty                                                                                                                                                                                                                                                                                                                                                                                                                                                                                                                                                                                                                                                                                                                                                                                                                                                                                                                                                                                                                                                                                                                                                                                                                                                                                                                                                                                                                                                                                                                                                                                                                                                                                                                                                                                                                                                                                                                                                                                                                                    |                                   |                                                                                 |
| <ul> <li>□ 2.25" Casters</li> <li>□ 6" Casters</li> <li>□ 6" Legs</li> <li>□ Covershelves</li> <li>□ Stainless steel bac</li> <li>□ Drawer divider bars</li> <li>□ Rail adapter bars</li> </ul>                                                                                                                                                                                                                                                                                                                                                                                                                                                                                                                                                                                                                                                                                                                                                                                                                                                                                                                                                                                                                                                                                                                                                                                                                                                                                                                                                                                                                                                                                                                                                                                                                                                                                                                                                                                                                                                     |                                   |                                                                                 |