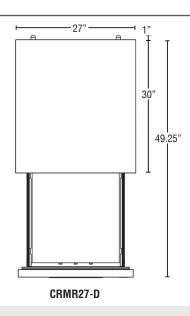

# CRMR27-D

**Commercial Series Undercounter Refrigerator with Drawers** 

CRMR27-D 08/29/17 Item # 13316

SIDE VIEW

CRMR27-D

PLAN VIEW