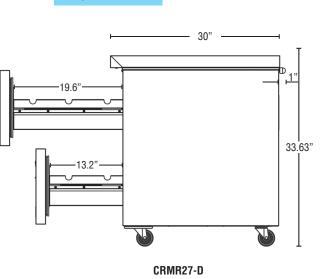

# CRMR27-D

**Commercial Series Undercounter Refrigerator with Drawers** 

CRMR27-D 08/29/17 Item # 13316

SIDE VIEW

CRMR27-D

PLAN VIEW