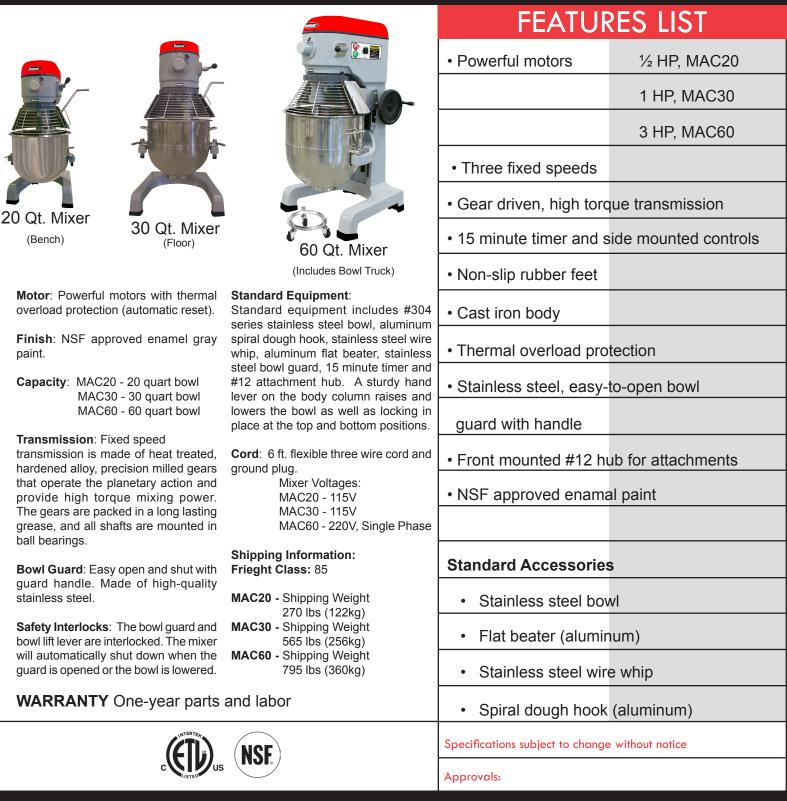

## MAC20, MAC30, MAC60 Planetary Mixers

PROJECT NAME: \_\_\_\_\_\_ LOCATION: \_\_\_\_\_

ITEM: \_\_\_\_\_ MODEL: \_\_\_\_\_