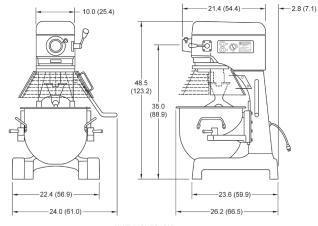

### MAC20, MAC30, MAC60 Planetary Mixers

MAC30 MIXER

## **DIMENSIONAL DATA**

MAC60 MIXER

| MAC20                                                                                                                  | MAC30                                                                                                                      | MAC60                                                                                                                      |            |
|------------------------------------------------------------------------------------------------------------------------|----------------------------------------------------------------------------------------------------------------------------|----------------------------------------------------------------------------------------------------------------------------|------------|
| Capacity:<br>20 Quart bowl / mixing capacity                                                                           | Capacity:<br>30 Quart bowl / mixing capacity                                                                               | Capacity<br>60 Quart bowl / mixing capacity                                                                                |            |
| Agitator Speeds (RPMS):<br>Low 104<br>Intermediate 194                                                                 | Agitator Speeds (RPMS):Low92Intermediate164Utick917                                                                        | Agitator Speeds (RPMS):<br>Low 72<br>Intermediate 129                                                                      | Printed    |
| High 353<br>Attachment Speeds (RPMS):                                                                                  | High 317 Attachment Speeds (RPMS):                                                                                         | High 255 Attachment Speeds (RPMS):                                                                                         | l in U.S.A |
| Low 59<br>Intermediate 110<br>High 201                                                                                 | Low 62<br>Intermediate 111<br>High 215                                                                                     | Low 60<br>Intermediate 108<br>High 197                                                                                     |            |
| Dimensions:<br>Overall Length = 21.9" (55.6 cm)<br>Overall Width = 22.4" (56.9 cm)<br>Overall Height = 34.5" (87.6 cm) | <b>Dimensions:</b><br>Overall Length = 26.2" (66.5 cm)<br>Overall Width = 24" (61 cm)<br>Overall Height = 48.5" (123.2 cm) | <b>Dimensions:</b><br>Overall Length = 28.4" (72.1 cm)<br>Overall Width = 25" (63.5 cm)<br>Overall Height = 51" (129.5 cm) | 10-2010    |