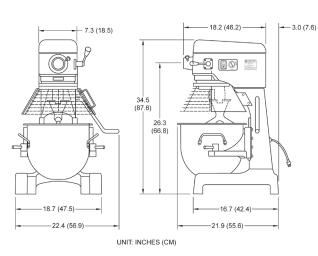

#### MAC20 MIXER

UNIT: INCHES (CM)

## **DIMENSIONAL DATA**

MAC60 MIXER

| MAC20                                                                                                                  | MAC30                                                                                                                      | MAC60                                                                                                                      |            |
|------------------------------------------------------------------------------------------------------------------------|----------------------------------------------------------------------------------------------------------------------------|----------------------------------------------------------------------------------------------------------------------------|------------|
| Capacity:<br>20 Quart bowl / mixing capacity                                                                           | Capacity:<br>30 Quart bowl / mixing capacity                                                                               | Capacity<br>60 Quart bowl / mixing capacity                                                                                |            |
| Agitator Speeds (RPMS):<br>Low 104<br>Intermediate 194                                                                 | Agitator Speeds (RPMS):Low92Intermediate164Utick917                                                                        | Agitator Speeds (RPMS):<br>Low 72<br>Intermediate 129                                                                      | Printed    |
| High 353<br>Attachment Speeds (RPMS):                                                                                  | High 317 Attachment Speeds (RPMS):                                                                                         | High 255 Attachment Speeds (RPMS):                                                                                         | l in U.S.A |
| Low 59<br>Intermediate 110<br>High 201                                                                                 | Low 62<br>Intermediate 111<br>High 215                                                                                     | Low 60<br>Intermediate 108<br>High 197                                                                                     |            |
| Dimensions:<br>Overall Length = 21.9" (55.6 cm)<br>Overall Width = 22.4" (56.9 cm)<br>Overall Height = 34.5" (87.6 cm) | <b>Dimensions:</b><br>Overall Length = 26.2" (66.5 cm)<br>Overall Width = 24" (61 cm)<br>Overall Height = 48.5" (123.2 cm) | <b>Dimensions:</b><br>Overall Length = 28.4" (72.1 cm)<br>Overall Width = 25" (63.5 cm)<br>Overall Height = 51" (129.5 cm) | 10-2010    |