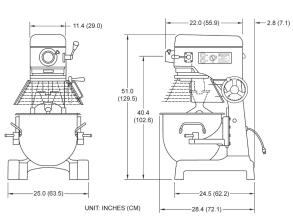

## **DIMENSIONAL DATA**

MAC60 MIXER

| MAC20                                                                                                                  | MAC30                                                                                                                      | MAC60                                                                                                                      |            |
|------------------------------------------------------------------------------------------------------------------------|----------------------------------------------------------------------------------------------------------------------------|----------------------------------------------------------------------------------------------------------------------------|------------|
| Capacity:<br>20 Quart bowl / mixing capacity                                                                           | Capacity:<br>30 Quart bowl / mixing capacity                                                                               | Capacity<br>60 Quart bowl / mixing capacity                                                                                |            |
| Agitator Speeds (RPMS):<br>Low 104<br>Intermediate 194                                                                 | Agitator Speeds (RPMS):Low92Intermediate164Utick917                                                                        | Agitator Speeds (RPMS):<br>Low 72<br>Intermediate 129                                                                      | Printed    |
| High 353<br>Attachment Speeds (RPMS):                                                                                  | High 317 Attachment Speeds (RPMS):                                                                                         | High 255 Attachment Speeds (RPMS):                                                                                         | l in U.S.A |
| Low 59<br>Intermediate 110<br>High 201                                                                                 | Low 62<br>Intermediate 111<br>High 215                                                                                     | Low 60<br>Intermediate 108<br>High 197                                                                                     |            |
| Dimensions:<br>Overall Length = 21.9" (55.6 cm)<br>Overall Width = 22.4" (56.9 cm)<br>Overall Height = 34.5" (87.6 cm) | <b>Dimensions:</b><br>Overall Length = 26.2" (66.5 cm)<br>Overall Width = 24" (61 cm)<br>Overall Height = 48.5" (123.2 cm) | <b>Dimensions:</b><br>Overall Length = 28.4" (72.1 cm)<br>Overall Width = 25" (63.5 cm)<br>Overall Height = 51" (129.5 cm) | 10-2010    |