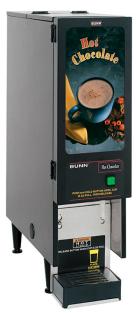

## FMD-1 Black

30.0" x 21.0" x 7.9" (76.2cm x 53.3cm x 20.1cm)

- Adjustable legs and drip tray allows up to 7" (17.8cm) opening for 20oz cups
- Designed to be easily serviced from front and top of machine
- Improved automatic rinsing of whipper reduces run-on after beverage is dispensed
- Large easy-to-fill translucent hopper holds 8lb (3.6kg) of product, ensuring quick and timely refilling
- Lighted graphics merchandise drinks for maximizing profits
- Space saving narrow 8" (20.3cm) cabinet width
- Specially designed mixing system guarantees perfect beverages every time
- Variable speed motors allow control of product consistency in mixing chamber (.75 to 6.6 grams of powder per second)

### Specifications

**Product #:** SET00.0203

Water Access: Plumbed

Finish: Black Hoppers: One

Door: Lit

Door: Side Hinge

Dispense: Push Button