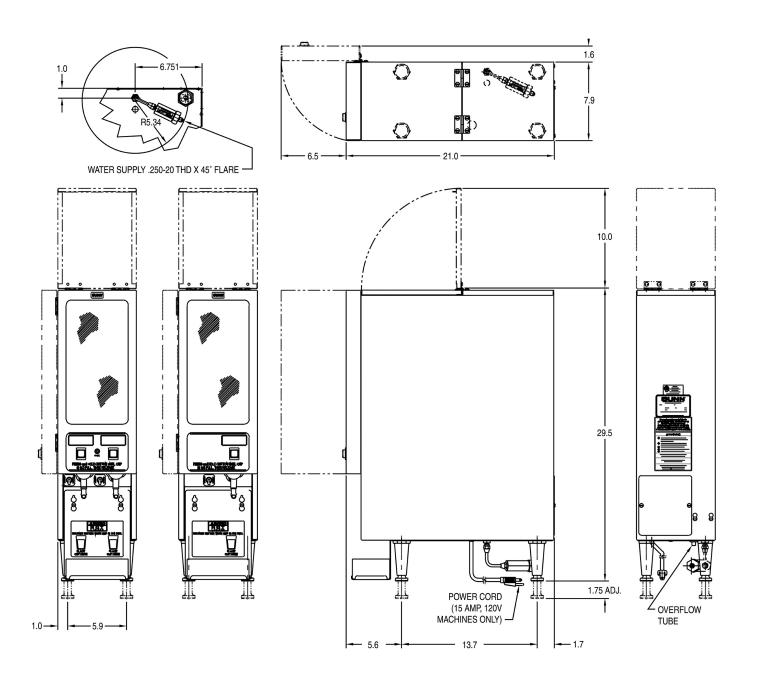

## FMD-1 Black

30.0" x 21.0" x 7.9" (76.2cm x 53.3cm x 20.1cm)

- Adjustable legs and drip tray allows up to 7" (17.8cm) opening for 20oz cups
- Designed to be easily serviced from front and top of machine
- Improved automatic rinsing of whipper reduces run-on after beverage is dispensed
- Large easy-to-fill translucent hopper holds 8lb (3.6kg) of product, ensuring quick and timely refilling
- Lighted graphics merchandise drinks for maximizing profits
- Space saving narrow 8" (20.3cm) cabinet width
- Specially designed mixing system guarantees perfect beverages every time
- Variable speed motors allow control of product consistency in mixing chamber (.75 to 6.6 grams of powder per second)

# PSI kPa Fitting Supplied Water Flow Required (GPM) 20-90 138-621 1/4" Male Flare Fitting -

Created on: 05/02/2017

|         | Unit    |          |          |       | Shipping |       |            |        |  |
|---------|---------|----------|----------|-------|----------|-------|------------|--------|--|
|         | Width   | Height   | Depth    | Width | Height   | Depth | Weight     | Volume |  |
| English | 7.9 in. | 30.0 in. | 21.0 in. | -     | -        | -     | 64.960 lbs | -      |  |
| Metric  | 20.1 cm | 76.2 cm  | 53.3 cm  | -     | -        | -     | 29.466 kgs | -      |  |