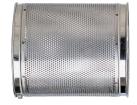

### **INCLUDED ACCESSORIES**

1 Perforated basket Ø 1 mm (1/32"): for finely sieving