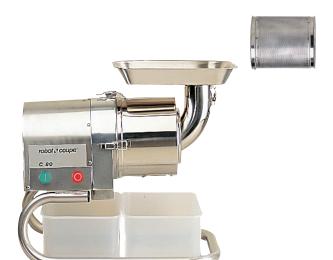

robot @ coupe°

C 80

**D** Output

up to 165 lbs. per hour

### B TECHNICAL FEATURES

AUTOMATIC SIEVES C80 Single phase. Power 3/4 HP. 1 speed. Table top model. 100% stainless-steel construction. 1 perforated basket  $\varnothing$  1 mm (1/32") included (other baskets available in option). Continuous feed hopper. Continuous end-product and waste ejection chute. Model with an output from up to 165 lbs. per hour.

## **MOTOR BASE**

- Induction direct drive motor for intensive use.
- Power 3/4 HP.
- 100% stainless-steel construction.
- Magnetic safety and motor brake.
- 1 speed: 1725 rpm.

### SIEVE FUNCTION

- Continuous feed hopper of washed products, no need to remove seeds, to stone or peel for ease of use and time saving.
- Continuous end-product ejection chute: fruit and vegetable puree, coulis, soup...
- Continious waste ejection chute: skins, pits, seeds, tails, bones, shells, fibres.
- Paddle assembly rotating at 1725 rpm to extract maximum pulp.
- All parts in contact with food are removable for a quick and easy cleaning.