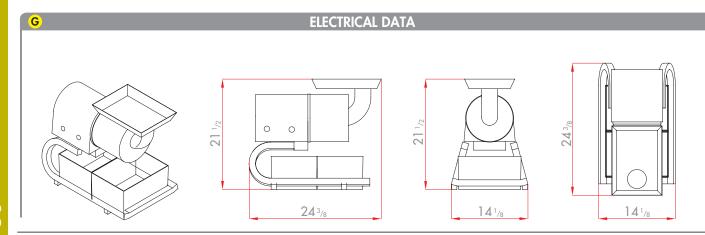

Select all the options at the back page, **F** part.

| C TECHNICAL DATA      |                              |
|-----------------------|------------------------------|
| Output power          | 3/4 HP                       |
| Electrical data       | Single phase - Plug included |
| Speed                 | 1725 rpm                     |
| Dimensions (HxLxW)    | 21 1/2" × 24 3/8" × 14 1/8"  |
| Rate of recyclability | 95%                          |
| Net weight            | 48 lbs                       |
| Reference             | C 80 - 120V/60/1             |