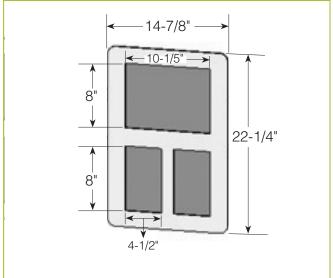

NTS**

#### **ॐ** GENERAL INFORMATION

| Project Name: |         |
|---------------|---------|
| Item:         |         |
| Quantity:     |         |
| Model:        | ZS-MF-1 |
| Lenath:       |         |

## **⇒** DESCRIPTION

The Menu Frames are manufactured by BSI, LLC. If you want the ultimate in menu and sign flexibility, the Modular Menu Frame system is a perfect solution. Designed to hold standard 8-1/2" x 11" paper, you can print your graphics or menu items on any printer and change items as often as you wish.

Frames may be hung vertically or horizontally.

# **ॐ COMPONENT INCLUDES**

□ ZS-MF-1

1 ea. Modular Menu Frame w/Hanging Bracket

Post and Rail Not Included

## **FRAME COLOR OPTIONS**

| □ Black | □ Red |
|---------|-------|
| □ Blue  | Other |

# ZS-MF-1 Menu Frames