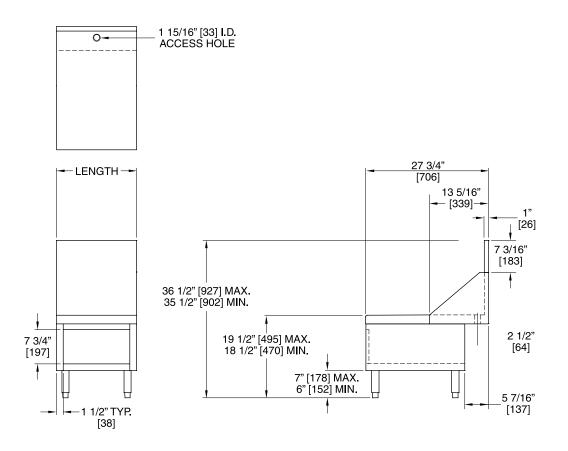

| MODEL NOS.              | ES18                                                                                        | ES24      |
|-------------------------|---------------------------------------------------------------------------------------------|-----------|
| LENGTH INS. (mm)        | 18" (457)                                                                                   | 24" (610) |
| SHIP WT lbs. (kg)       | 45 (20)                                                                                     | 65 (30)   |
| FRONT, SIDES & INTERIOR | Stainless steel.                                                                            |           |
| BACKSPLASH              | General: Stainless steel with 1" return at top, mechanically fastened and sealed with steel |           |
|                         | support brackets.                                                                           |           |
| TOP                     | Stainless steel, 263/4" deep front to back. Underside reinforced with welded brackets.      |           |
| LEGS                    | 15/8" tubular, stainless steel with 1" adjustable stainless steel foot.                     |           |