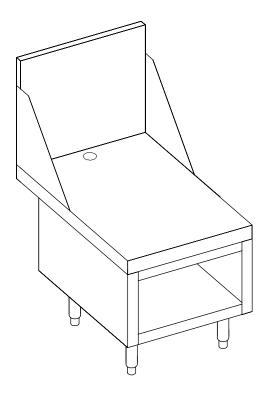

## **Perlick Features**

- Convenient working height for shaved ice blending machines.
- Ample storage for supplies.
- Integral side splashes.
- Power cord access hole in cabinet top.
- Heavy duty construction.

| MODEL NOS.              | ES18                                                                                        | ES24      |
|-------------------------|---------------------------------------------------------------------------------------------|-----------|
| LENGTH INS. (mm)        | 18" (457)                                                                                   | 24" (610) |
| SHIP WT lbs. (kg)       | 45 (20)                                                                                     | 65 (30)   |
| FRONT, SIDES & INTERIOR | Stainless steel.                                                                            |           |
| BACKSPLASH              | General: Stainless steel with 1" return at top, mechanically fastened and sealed with steel |           |
|                         | support brackets.                                                                           |           |
| TOP                     | Stainless steel, 263/4" deep front to back. Underside reinforced with welded brackets.      |           |
| LEGS                    | 15/8" tubular, stainless steel with 1" adjustable stainless steel foot.                     |           |