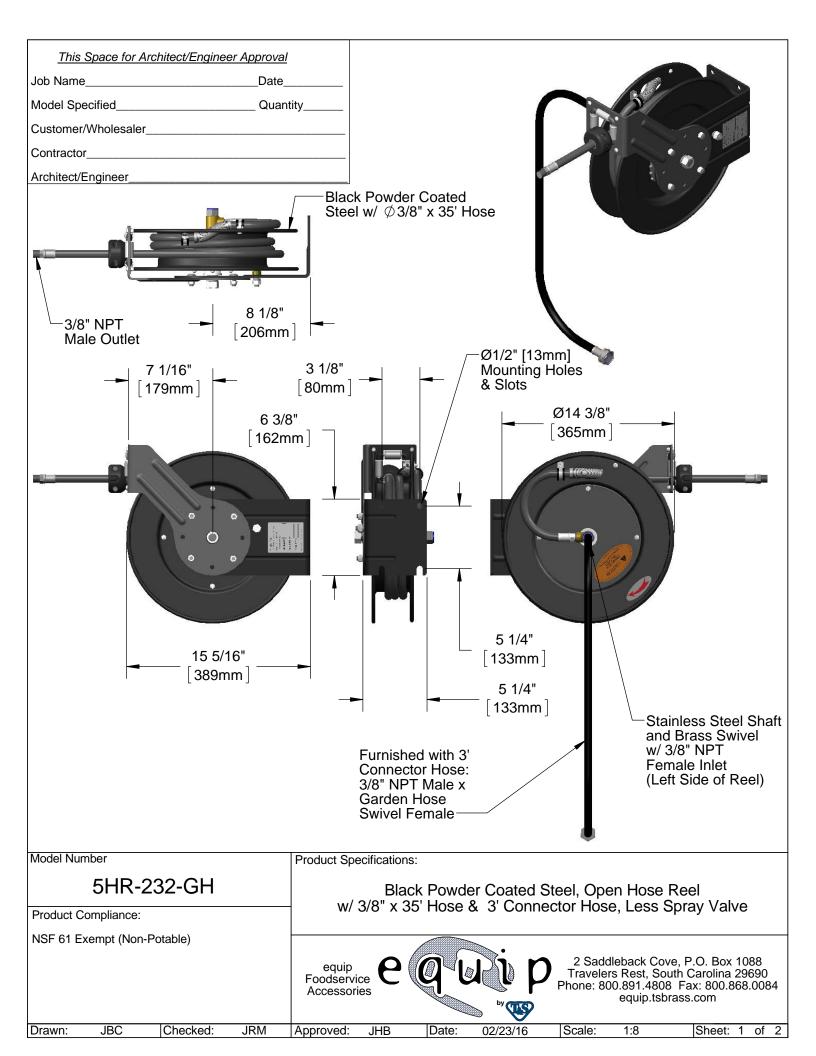

|               | ITEM NO.            | SALES NO.   | DESCRIPTION                                                                                                                                                                                              |
|---------------|---------------------|-------------|----------------------------------------------------------------------------------------------------------------------------------------------------------------------------------------------------------|
|               | 1                   | 5HR-2SA     | Complete 3/8" Swivel Assembly                                                                                                                                                                            |
|               | 2                   | 014948-45   | Seal Kit                                                                                                                                                                                                 |
|               | 3                   | G016682-45  | Spring Assembly                                                                                                                                                                                          |
|               | 4                   | 014940-45   | Ratchet Repair Kit                                                                                                                                                                                       |
|               | 5                   | 5HR-2HSE-35 | Ø 3/8" x 35' Hose                                                                                                                                                                                        |
|               | 6                   | 019246-45   | Hose Stop Repair Kit                                                                                                                                                                                     |
| $\mathcal{T}$ | 7                   | 015586-45   | 3' Connector Hose: 3/8" NPT x Garden<br>Hose Swivel Female                                                                                                                                               |
|               | 8                   | G016631-45  | Roller Kit                                                                                                                                                                                               |
|               |                     |             |                                                                                                                                                                                                          |
|               |                     |             |                                                                                                                                                                                                          |
| Model Number  | Product Specificati |             |                                                                                                                                                                                                          |
| 5HR-232-GH    |                     |             | ated Steel, Open Hose Reel                                                                                                                                                                               |
|               |                     |             | ated Steel, Open Hose Reel<br>Connector Hose, Less Spray Valve                                                                                                                                           |
| 5HR-232-GH    |                     |             | Ated Steel, Open Hose Reel<br>Connector Hose, Less Spray Valve<br>2 Saddleback Cove, P.O. Box 1088<br>Travelers Rest, South Carolina 29690<br>Phone: 800.891.4808 Fax: 800.868.0084<br>equip.tsbrass.com |