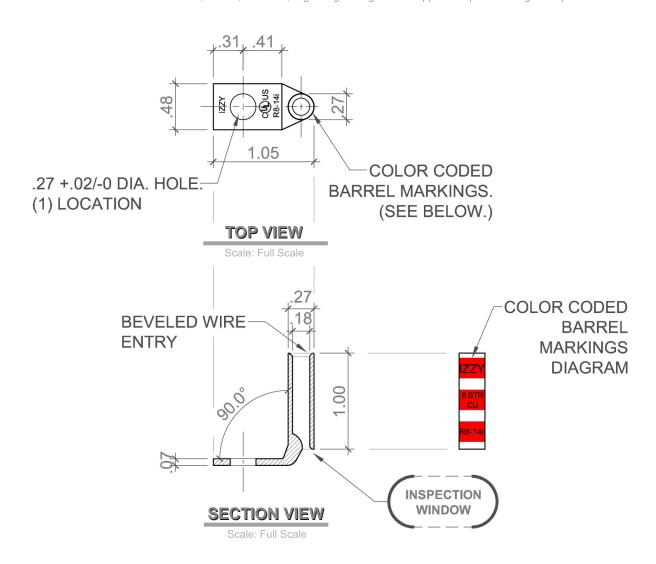

#8 Stranded, 1-Hole, 1/4" Hole, Right Angle Long Barrel Copper Compression Lug w/ Inspection Window.

| Part # | Color<br>Coding | Wire<br>Guage | Wire Type | Wire Strip<br>Length |   | # of<br>Holes |  | Hole<br>Size | Но | le Spacing |  |
|--------|-----------------|---------------|-----------|----------------------|---|---------------|--|--------------|----|------------|--|
|        |                 |               |           |                      |   |               |  |              |    |            |  |
| R8-14i | RED             | 8 AWG         | Stranded  | 1"                   | M | 1             |  | 1/4"         |    | -          |  |