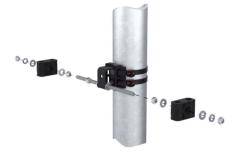

900712-10

| SPECIFICATIONS         | For patents see www.cf-pat.com                                                                                                                                                                                                                                                                                                                                                     |
|------------------------|------------------------------------------------------------------------------------------------------------------------------------------------------------------------------------------------------------------------------------------------------------------------------------------------------------------------------------------------------------------------------------|
| General                | When combined with a Universal Base (900638-10 or 900639-10) the PIM Shield Threaded Rod Adapter provides a low passive intermodulation method to secure Cable Support Blocks in high risk PIM zones. The Threaded Rod adapter allows 3/8-in or 10mm diameter threaded rods to be secured in three different directions relative to the base for maximum installation flexibility. |
| Mounting               | Insert the Threaded Rod Adapter into a Universal Base and secure the assembly to structural members using two PIM Shield Cable Straps (900443-16-50 or 900443-27-25) or equivalent.                                                                                                                                                                                                |
| System PIM performance | IM3 <-100 dBm when tested in accordance with proposed IEC 62037-8, near field test, 2x 20W test tones, while subjected to dynamic stimulus                                                                                                                                                                                                                                         |
| Material               | UV stable, glass filled Nylon                                                                                                                                                                                                                                                                                                                                                      |
| Plastic Base Color     | Black                                                                                                                                                                                                                                                                                                                                                                              |
| Operating temperature  | -40°C to +70°C                                                                                                                                                                                                                                                                                                                                                                     |
| Case dimensions        | 15-inch x 11-inch x 8.0-inch                                                                                                                                                                                                                                                                                                                                                       |
| Case weight            | 7.8 lb.                                                                                                                                                                                                                                                                                                                                                                            |
| Qty per case           | 10 kits of 10                                                                                                                                                                                                                                                                                                                                                                      |

Threaded Rod Adapter with Universal Round Member base 900638-10

Threaded Rod Adapter with Universal Angle Adapter base 900639-10