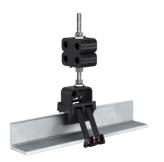

900712-10

| SPECIFICATIONS         | For patents see www.cf-pat.com                                                                                                                                                                                                                                                                                                                                                     |
|------------------------|------------------------------------------------------------------------------------------------------------------------------------------------------------------------------------------------------------------------------------------------------------------------------------------------------------------------------------------------------------------------------------|
| General                | When combined with a Universal Base (900638-10 or 900639-10) the PIM Shield Threaded Rod Adapter provides a low passive intermodulation method to secure Cable Support Blocks in high risk PIM zones. The Threaded Rod adapter allows 3/8-in or 10mm diameter threaded rods to be secured in three different directions relative to the base for maximum installation flexibility. |
| Mounting               | Insert the Threaded Rod Adapter into a Universal Base and secure the assembly to structural members using two PIM Shield Cable Straps (900443-16-50 or 900443-27-25) or equivalent.                                                                                                                                                                                                |
| System PIM performance | IM3 <-100 dBm when tested in accordance with proposed IEC 62037-8, near field test, 2x 20W test tones, while subjected to dynamic stimulus                                                                                                                                                                                                                                         |
| Material               | UV stable, glass filled Nylon                                                                                                                                                                                                                                                                                                                                                      |
| Plastic Base Color     | Black                                                                                                                                                                                                                                                                                                                                                                              |
| Operating temperature  | -40°C to +70°C                                                                                                                                                                                                                                                                                                                                                                     |
| Case dimensions        | 15-inch x 11-inch x 8.0-inch                                                                                                                                                                                                                                                                                                                                                       |
| Case weight            | 7.8 lb.                                                                                                                                                                                                                                                                                                                                                                            |
| Qty per case           | 10 kits of 10                                                                                                                                                                                                                                                                                                                                                                      |

Threaded Rod Adapter with Universal Round Member base 900638-10

Threaded Rod Adapter with Universal Angle Adapter base 900639-10