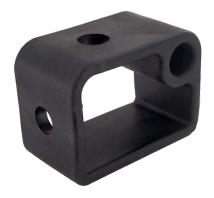

900712-10

| SPECIFICATIONS         | For patents see www.cf-pat.com                                                                                                                                                                                                                                                                                                                                                     |
|------------------------|------------------------------------------------------------------------------------------------------------------------------------------------------------------------------------------------------------------------------------------------------------------------------------------------------------------------------------------------------------------------------------|
| General                | When combined with a Universal Base (900638-10 or 900639-10) the PIM Shield Threaded Rod Adapter provides a low passive intermodulation method to secure Cable Support Blocks in high risk PIM zones. The Threaded Rod adapter allows 3/8-in or 10mm diameter threaded rods to be secured in three different directions relative to the base for maximum installation flexibility. |
| Mounting               | Insert the Threaded Rod Adapter into a Universal Base and secure the assembly to structural members using two PIM Shield Cable Straps (900443-16-50 or 900443-27-25) or equivalent.                                                                                                                                                                                                |
| System PIM performance | IM3 <-100 dBm when tested in accordance with proposed IEC 62037-8, near field test, 2x 20W test tones, while subjected to dynamic stimulus                                                                                                                                                                                                                                         |
| Material               | UV stable, glass filled Nylon                                                                                                                                                                                                                                                                                                                                                      |
| Plastic Base Color     | Black                                                                                                                                                                                                                                                                                                                                                                              |
| Operating temperature  | -40°C to +70°C                                                                                                                                                                                                                                                                                                                                                                     |
| Case dimensions        | 15-inch x 11-inch x 8.0-inch                                                                                                                                                                                                                                                                                                                                                       |
| Case weight            | 7.8 lb.                                                                                                                                                                                                                                                                                                                                                                            |
| Qty per case           | 10 kits of 10                                                                                                                                                                                                                                                                                                                                                                      |