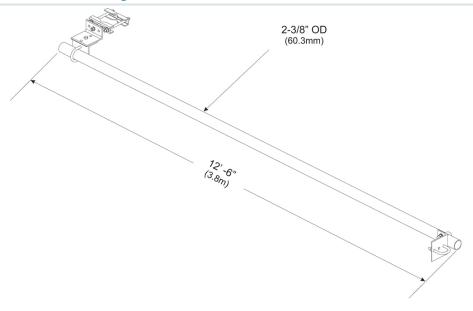

#### **Dimensions**

 Height
 203.2 mm | 8.0 in

 Length
 3810.0 mm | 150.0 in

 Pipe Outer Diameter
 60.3 mm | 2 3/8 in

 Weight
 27.1 kg | 59.7 lb

 Width
 203.2 mm | 8.0 in

#### **General Specifications**

Product Type Stiff arm mount

Includes Attachment hardware | Pipe

Material Type Hot dip galvanized steel Mounting Round and angle legs

Package Quantity 1

Pipe Length 3.8 m | 12.5 ft

### **Outline Drawing**