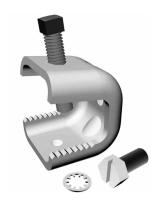

# Product Specifications





#### 294572

Angle Adapter, 3/8 in tapped hole

#### **Dimensions**

| Inside Length  | 15.88 mm |   | 0.63 in |
|----------------|----------|---|---------|
| Inside Width   | 15.88 mm |   | 0.63 in |
| Outside Length | 46.99 mm |   | 1.85 in |
| Outside Width  | 38.10 mm | 1 | 1.50 in |

## **General Specifications**

Adapter Type Angle adapter

Brand I-Line

Material Type Stainless steel

Ordering Note CommScope® non-standard product

Package Quantity 10

## **Mechanical Specifications**

Installation Torque, maximum 13.0 ft lb Installation Torque, minimum 11.0 ft lb

Material Thickness 2.972 mm | 0.117 in

Maximum Loading Double stack, 1-5/8 in cable

Mounting 3/8 in tapped hole

### **Packed Dimensions**

| Height          | 17.0 cm | 6.7 in  |
|-----------------|---------|---------|