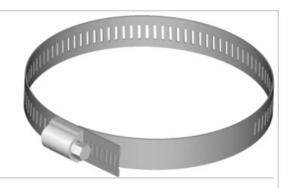

Used to fasten hangers to round members. Adapter kit consists of ten stainless steel hose clamps with screwdriver adjustment.

FEATURES / BENEFITS