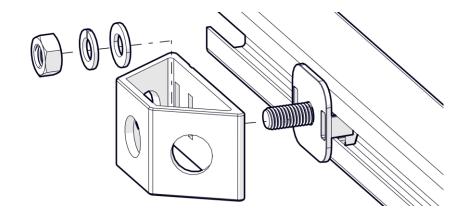

## Installation on Rail system

Threaded stud installation shown using M10 Channel Runner Kit (900360) and Pim Shield Rail

For M10: Torque to 15ft-lb, ConcealFab Tool 900412

For 3/8": Torque to 10ft-lb, ConcealFab tool 900053