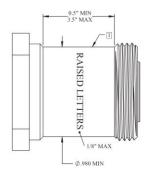

## Compatible port dimensions

1 SURFACE SHOULD BE FREE OF FLATS, THREADS, OR RAISED LETTERING WHOSE CHARACTERS ARE TALLER THAN 1/8".