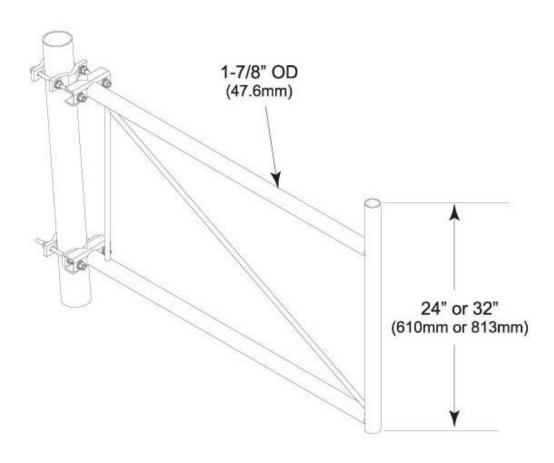

#### **Dimensions**

 Height
 609.6 mm
 24.0 in

 Length
 609.6 mm
 24.0 in

 Pipe Outer Diameter
 47.6 mm
 1 7/8 in

 Weight
 9.9 kg
 21.9 lb

 Width
 127.0 mm
 5.0 in

## General Specifications

Stand-off Distance609.6 mm | 24.0 inIncludesClamps | Stand-offMaterial TypeHot dip galvanized steel

Mounting Straight or tapered legs up to 88.9 mm (3-1/2 in) OD, clamps included

# Outline Drawing