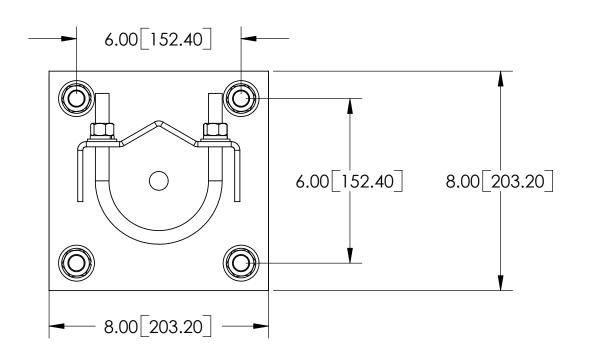

|   | 8        | <sup>3</sup> I | / 6                                | 1    | 5        |
|---|----------|----------------|------------------------------------|------|----------|
|   | ITEM NO. | PART NUMBER    | DESCRIPTION                        | QTY. | WEIGHT   |
|   | 1        | WBBS.01        | FOOT WELDMENT                      | 1    | 9.73 LBS |
|   | 2        | WBBSH          | HARDWARE KIT (ITEM# 3 & 4)         | 1    |          |
|   | 3        | GUB-4355       | 1/2" X 3-5/8" X 5" GALV U-BOLT KIT | 2    | 0.72 LBS |
|   | 4        | MT-280         | 5/8" X 6" WEDGE ANCHOR             | 4    | 0.47 LBS |
| D |          |                |                                    |      |          |

## NOTES: ALL METRIC DIMENSIONS ARE IN BRACKETS. STAMP PART IDENTIFICATION NUMBER. WELDING WORKMANSHIP PER AWS D1.1, TABLE 6.1.

В

А

8

6

| 4                                                                                                                                                                                 |                   |      | 3                         |                                                              | 2                                                    |                      | 1             |   |
|-----------------------------------------------------------------------------------------------------------------------------------------------------------------------------------|-------------------|------|---------------------------|--------------------------------------------------------------|------------------------------------------------------|----------------------|---------------|---|
|                                                                                                                                                                                   |                   |      |                           | 1                                                            | REVISIONS                                            |                      |               | ] |
|                                                                                                                                                                                   |                   | REV. | ZON                       | E                                                            |                                                      | BY                   | DATE          | - |
|                                                                                                                                                                                   | 3                 |      |                           |                                                              | INITIAL RELEASE                                      | AW                   | 06/08/06      | D |
|                                                                                                                                                                                   |                   |      |                           |                                                              |                                                      |                      |               | C |
|                                                                                                                                                                                   |                   | -4   |                           |                                                              |                                                      |                      |               | B |
| hese drowings and specifications are the<br>roperty of ANDREW CORPORATION and re<br>ity for the specific purpose authorized<br>Addrew Corporation.<br>ALL DIMENSIONS ARE IN INCHE | S U.O.S.          |      | AW<br>BY: S               | HET:<br>1 of 1<br>CHE<br>NTS                                 | PART NUMBER:<br>WB-BS<br>description:<br>BASE—U FOOT |                      |               | A |
| TOLERANCES UNLESS OTHERWISE<br>± .06 ANGLES<br>± .03 FRACTIONS<br>± .010<br>E BURRS AND BREAK EDGES .003<br>DO NOT SCALE THIS                                                     | ± 2<br>S ± 1<br>5 | /32  | /08/06<br>EVISION: F<br>A | Attenal:<br>A36<br>INGA:<br>GALV A123<br>IPDOAT<br>19.27 LBS | ASSEMBLY DRAWING                                     | Orland Paf<br>U.S.A. | rk, IL. 60462 |   |