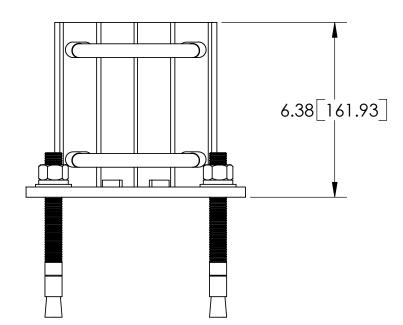

|   | 8        | <sup>3</sup> I | / 6                                | 1    | 5        |
|---|----------|----------------|------------------------------------|------|----------|
|   | ITEM NO. | PART NUMBER    | DESCRIPTION                        | QTY. | WEIGHT   |
|   | 1        | WBBS.01        | FOOT WELDMENT                      | 1    | 9.73 LBS |
|   | 2        | WBBSH          | HARDWARE KIT (ITEM# 3 & 4)         | 1    |          |
|   | 3        | GUB-4355       | 1/2" X 3-5/8" X 5" GALV U-BOLT KIT | 2    | 0.72 LBS |
|   | 4        | MT-280         | 5/8" X 6" WEDGE ANCHOR             | 4    | 0.47 LBS |
| D |          |                |                                    |      |          |

## NOTES: ALL METRIC DIMENSIONS ARE IN BRACKETS. STAMP PART IDENTIFICATION NUMBER. WELDING WORKMANSHIP PER AWS D1.1, TABLE 6.1.

В

А

8

6

| 4                                                                                                                                                                                 |                   |      | 3                         |                                                              | 2                                                    |                      | 1             |   |
|-----------------------------------------------------------------------------------------------------------------------------------------------------------------------------------|-------------------|------|---------------------------|--------------------------------------------------------------|------------------------------------------------------|----------------------|---------------|---|
|                                                                                                                                                                                   |                   |      |                           | 1                                                            | REVISIONS                                            |                      |               | ] |
|                                                                                                                                                                                   |                   | REV. | ZON                       | E                                                            |                                                      | BY                   | DATE          | - |
|                                                                                                                                                                                   | 3                 |      |                           |                                                              | INITIAL RELEASE                                      | AW                   | 06/08/06      | D |
|                                                                                                                                                                                   |                   |      |                           |                                                              |                                                      |                      |               | C |
|                                                                                                                                                                                   |                   | -4   |                           |                                                              |                                                      |                      |               | B |
| hese drowings and specifications are the<br>roperty of ANDREW CORPORATION and re<br>ity for the specific purpose authorized<br>Addrew Corporation.<br>ALL DIMENSIONS ARE IN INCHE | S U.O.S.          |      | AW<br>BY: S               | HET:<br>1 of 1<br>CHE<br>NTS                                 | PART NUMBER:<br>WB-BS<br>description:<br>BASE—U FOOT |                      |               | A |
| TOLERANCES UNLESS OTHERWISE<br>± .06 ANGLES<br>± .03 FRACTIONS<br>± .010<br>E BURRS AND BREAK EDGES .003<br>DO NOT SCALE THIS                                                     | ± 2<br>S ± 1<br>5 | /32  | /08/06<br>EVISION: F<br>A | Attenal:<br>A36<br>INGA:<br>GALV A123<br>IPDOAT<br>19.27 LBS | ASSEMBLY DRAWING                                     | Orland Paf<br>U.S.A. | rk, IL. 60462 |   |