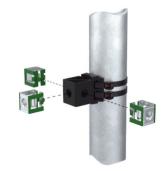

## 900638-10

| SPECIFICATIONS         |                                                                                                                                                                                                                                                                                                                               | For patents see www.cf-pat.com |
|------------------------|-------------------------------------------------------------------------------------------------------------------------------------------------------------------------------------------------------------------------------------------------------------------------------------------------------------------------------|--------------------------------|
| General                | The PIM Shield Universal Base, Round Member Adapter provides a low passive intermodulation<br>method to secure a variety of cable sizes in high risk PIM zones. The Universal base can be used<br>alone to secure bundles of cables or can be installed with an adapter to secure Snap-in hangers or<br>Cable Support Blocks. |                                |
| Mounting               | Attach the PIM Shield Universal Base to existing round members at the site using two PIM Shield Cable Straps (900443-16-50 or 900443-27-25) or equivalent.                                                                                                                                                                    |                                |
| System PIM performance | IM3 <-100 dBm when tested in accordance with proposed IEC 62037-8, near field test, 2x 20W test tones, while subjected to dynamic stimulus                                                                                                                                                                                    |                                |
| Material               | UV stable, glass filled Nylon                                                                                                                                                                                                                                                                                                 |                                |
| Plastic Base Color     | Black                                                                                                                                                                                                                                                                                                                         |                                |
| Operating temperature  | -40°C to +70°C                                                                                                                                                                                                                                                                                                                |                                |
| Case dimensions        | 15-inch x 11-inch x 8.0-inch                                                                                                                                                                                                                                                                                                  |                                |
| Case weight            | 8.2 lb.                                                                                                                                                                                                                                                                                                                       |                                |
| Qty per case           | 10 kits of 10                                                                                                                                                                                                                                                                                                                 |                                |

Universal Base with Cable Cushion Universal Base with Threaded Rod Adapter 900712-10 Universal Base with Snap-in Adapter 900713-10