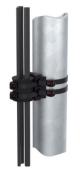

## 900638-10

| SPECIFICATIONS         |                                                                                                                                                                                                                                                                                                                               | For patents see www.cf-pat.com |
|------------------------|-------------------------------------------------------------------------------------------------------------------------------------------------------------------------------------------------------------------------------------------------------------------------------------------------------------------------------|--------------------------------|
| General                | The PIM Shield Universal Base, Round Member Adapter provides a low passive intermodulation<br>method to secure a variety of cable sizes in high risk PIM zones. The Universal base can be used<br>alone to secure bundles of cables or can be installed with an adapter to secure Snap-in hangers or<br>Cable Support Blocks. |                                |
| Mounting               | Attach the PIM Shield Universal Base to existing round members at the site using two PIM Shield Cable Straps (900443-16-50 or 900443-27-25) or equivalent.                                                                                                                                                                    |                                |
| System PIM performance | IM3 <-100 dBm when tested in accordance with proposed IEC 62037-8, near field test, 2x 20W test tones, while subjected to dynamic stimulus                                                                                                                                                                                    |                                |
| Material               | UV stable, glass filled Nylon                                                                                                                                                                                                                                                                                                 |                                |
| Plastic Base Color     | Black                                                                                                                                                                                                                                                                                                                         |                                |
| Operating temperature  | -40°C to +70°C                                                                                                                                                                                                                                                                                                                |                                |
| Case dimensions        | 15-inch x 11-inch x 8.0-inch                                                                                                                                                                                                                                                                                                  |                                |
| Case weight            | 8.2 lb.                                                                                                                                                                                                                                                                                                                       |                                |
| Qty per case           | 10 kits of 10                                                                                                                                                                                                                                                                                                                 |                                |