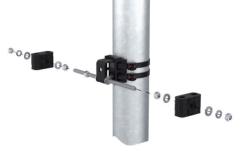

## 900638-10

| SPECIFICATIONS         |                                                                                                                                                                                                                                                                                                                               | For patents see www.cf-pat.com |
|------------------------|-------------------------------------------------------------------------------------------------------------------------------------------------------------------------------------------------------------------------------------------------------------------------------------------------------------------------------|--------------------------------|
| General                | The PIM Shield Universal Base, Round Member Adapter provides a low passive intermodulation<br>method to secure a variety of cable sizes in high risk PIM zones. The Universal base can be used<br>alone to secure bundles of cables or can be installed with an adapter to secure Snap-in hangers or<br>Cable Support Blocks. |                                |
| Mounting               | Attach the PIM Shield Universal Base to existing round members at the site using two PIM Shield Cable Straps (900443-16-50 or 900443-27-25) or equivalent.                                                                                                                                                                    |                                |
| System PIM performance | IM3 <-100 dBm when tested in accordance with proposed IEC 62037-8, near field test, 2x 20W test tones, while subjected to dynamic stimulus                                                                                                                                                                                    |                                |
| Material               | UV stable, glass filled Nylon                                                                                                                                                                                                                                                                                                 |                                |
| Plastic Base Color     | Black                                                                                                                                                                                                                                                                                                                         |                                |
| Operating temperature  | -40°C to +70°C                                                                                                                                                                                                                                                                                                                |                                |
| Case dimensions        | 15-inch x 11-inch x 8.0-inch                                                                                                                                                                                                                                                                                                  |                                |
| Case weight            | 8.2 lb.                                                                                                                                                                                                                                                                                                                       |                                |
| Qty per case           | 10 kits of 10                                                                                                                                                                                                                                                                                                                 |                                |

Universal Base with Cable Cushion Universal Base with Threaded Rod Adapter 900712-10 Universal Base with Snap-in Adapter 900713-10