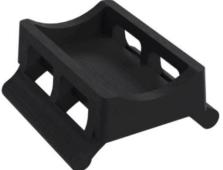

## PIM Shield Universal Base, Round Member Adapter, Qty. 10

## 900638-10

| SPECIFICATIONS         |                                                                                                                                                                                                                                                                                                                               | For patents see www.cf-pat.com |
|------------------------|-------------------------------------------------------------------------------------------------------------------------------------------------------------------------------------------------------------------------------------------------------------------------------------------------------------------------------|--------------------------------|
| General                | The PIM Shield Universal Base, Round Member Adapter provides a low passive intermodulation<br>method to secure a variety of cable sizes in high risk PIM zones. The Universal base can be used<br>alone to secure bundles of cables or can be installed with an adapter to secure Snap-in hangers or<br>Cable Support Blocks. |                                |
| Mounting               | Attach the PIM Shield Universal Base to existing round members at the site using two PIM Shield Cable Straps (900443-16-50 or 900443-27-25) or equivalent.                                                                                                                                                                    |                                |
| System PIM performance | IM3 <-100 dBm when tested in accordance with proposed IEC 62037-8, near field test, 2x 20W test tones, while subjected to dynamic stimulus                                                                                                                                                                                    |                                |
| Material               | UV stable, glass filled Nylon                                                                                                                                                                                                                                                                                                 |                                |
| Plastic Base Color     | Black                                                                                                                                                                                                                                                                                                                         |                                |
| Operating temperature  | -40°C to +70°C                                                                                                                                                                                                                                                                                                                |                                |
| Case dimensions        | 15-inch x 11-inch x 8.0-inch                                                                                                                                                                                                                                                                                                  |                                |
| Case weight            | 8.2 lb.                                                                                                                                                                                                                                                                                                                       |                                |
| Qty per case           | 10 kits of 10                                                                                                                                                                                                                                                                                                                 |                                |