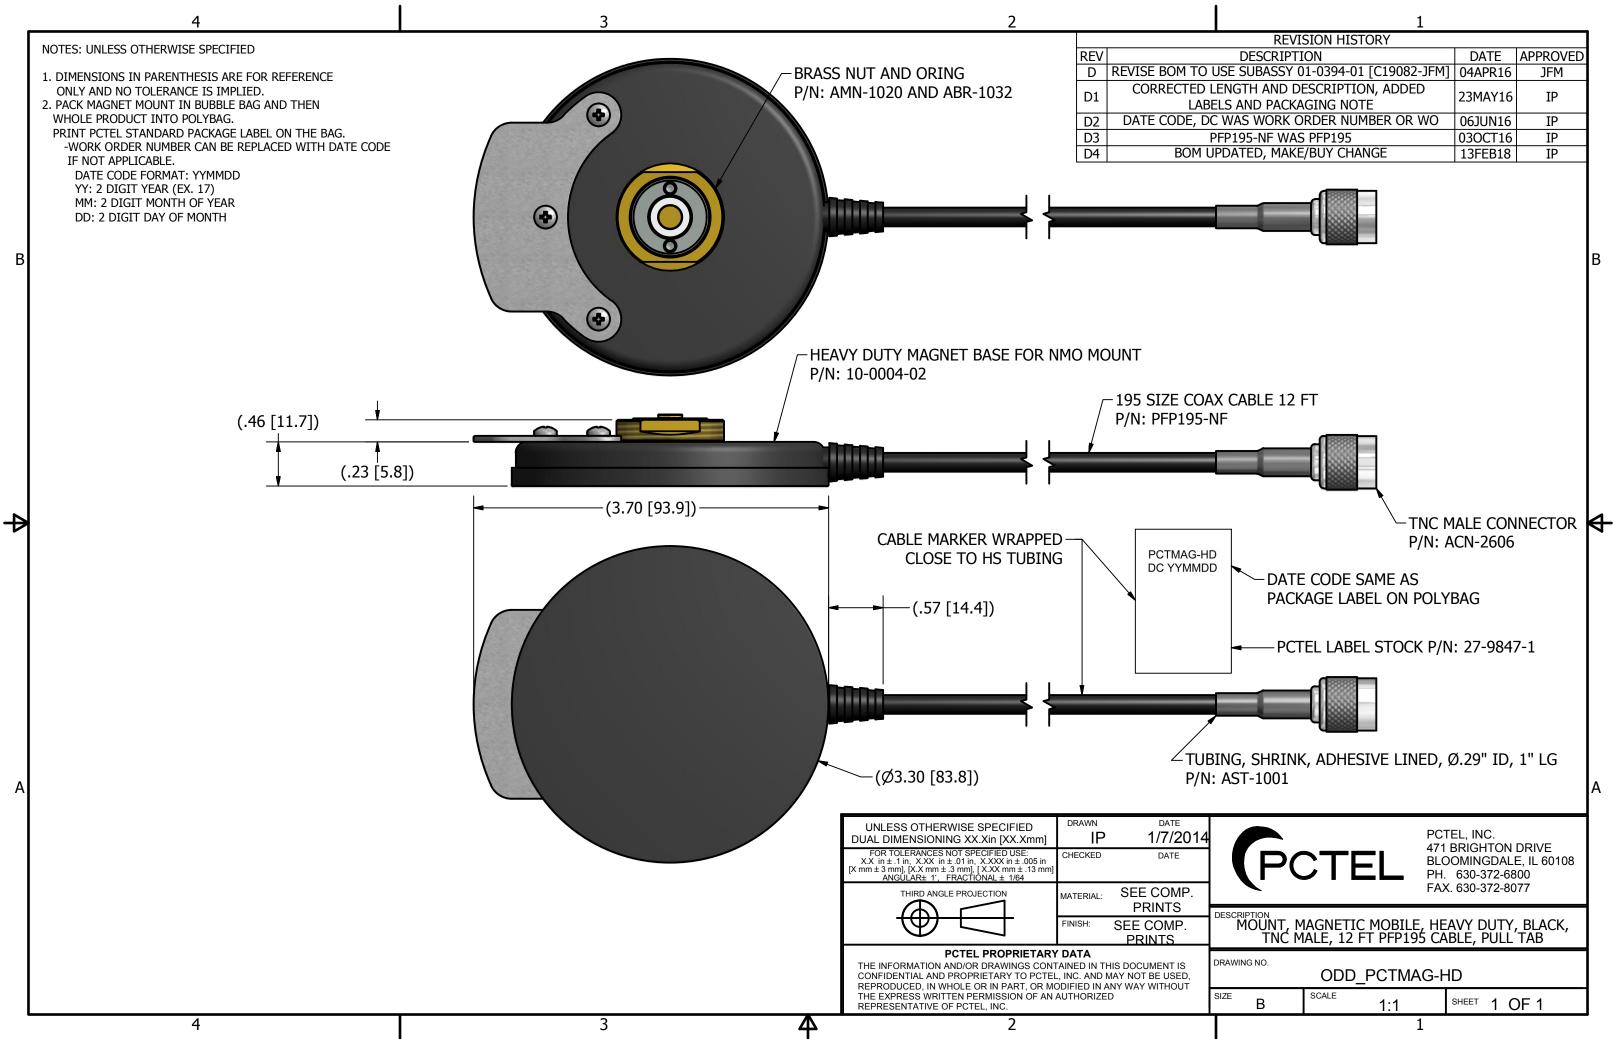

|                                 | 1                                 |         |          |  |  |
|---------------------------------|-----------------------------------|---------|----------|--|--|
| REVISION HISTORY                |                                   |         |          |  |  |
| DESCRIF                         | PTION                             | DATE    | APPROVED |  |  |
| TO USE SUBASS                   | Y 01-0394-01 [C19082-JFM]         | 04APR16 | JFM      |  |  |
| ed length and<br>Labels and pac | DESCRIPTION, ADDED<br>KAGING NOTE | 23MAY16 | IP       |  |  |
| E, DC WAS WORK                  | CORDER NUMBER OR WO               | 06JUN16 | IP       |  |  |
| PFP195-NF W                     |                                   | 030CT16 | IP       |  |  |
| DM UPDATED, MA                  | KE/BUY CHANGE                     | 13FEB18 | IP       |  |  |
|                                 |                                   |         |          |  |  |

| )14<br>). |                                                                                      | CTEL                        | PCTEL, INC.<br>471 BRIGHTON<br>BLOOMINGDAI<br>PH. 630-372-6<br>FAX. 630-372-8 | LE, IL 60108<br>800 |  |  |
|-----------|--------------------------------------------------------------------------------------|-----------------------------|-------------------------------------------------------------------------------|---------------------|--|--|
|           | MOUNT, MAGNETIC MOBILE, HEAVY DUTY, BLACK,<br>TNC MALE, 12 FT PFP195 CABLE, PULL TAB |                             |                                                                               |                     |  |  |
| ,         | DRAWING NO.                                                                          | RAWING NO.<br>ODD_PCTMAG-HD |                                                                               |                     |  |  |
|           | SIZE B                                                                               | SCALE 1:1                   | SHEET 1                                                                       | OF 1                |  |  |
|           | 1                                                                                    |                             |                                                                               |                     |  |  |