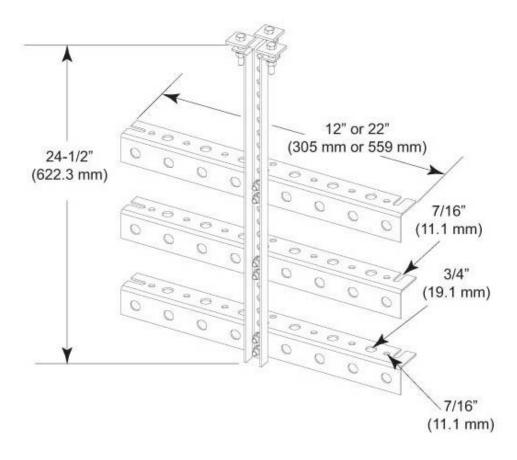

#### **Dimensions**

 Width
 609.6 mm | 24.0 in

 Height
 76.2 mm | 3.0 in

 Length
 635.0 mm | 25.0 in

 Weight
 5.9 kg | 13.0 lb

# General Specifications

**Application** Waveguide bridge kit, 24 in

Cable Runs, quantity 24

**Hole Size** 3/4 in | 7/16 in

Hole, quantity 24

Includes Angle brackets | Mounting hardware

Material TypeHot dip galvanized steelMountingWaveguide bridge channel

Package Quantity 1
Rungs, quantity 3

# Outline Drawing