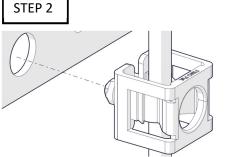

## Installation Instructions

PSPS-XXXX-10 – PIM Shield Plastic Snap-In, Qty 10

<u>STEP 1</u>

Insert Plastic Snap-In onto cable.

<u>STEP 2</u>

Press Plastic Snap-In into hole.

<u>STEP 3</u>

Assure the correct hooking of the tabs.

## **Installation Instructions**

PSPS-XXXX-10 – PIM Shield Plastic Snap-In, Qty 10

<u>STEP 1</u>

Insert Plastic Snap-In onto cable.

<u>STEP 2</u>

Press Plastic Snap-In into hole.

<u>STEP 3</u>

Assure the correct hooking of the tabs.