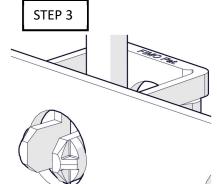

## Installation Instructions

PSPS-XXXX-10 – PIM Shield Plastic Snap-In, Qty 10

<u>STEP 1</u>

Insert Plastic Snap-In onto cable.

<u>STEP 2</u>

Press Plastic Snap-In into hole.

<u>STEP 3</u>

Assure the correct hooking of the tabs.

## **Installation Instructions**

PSPS-XXXX-10 – PIM Shield Plastic Snap-In, Qty 10

<u>STEP 1</u>

Insert Plastic Snap-In onto cable.

<u>STEP 2</u>

Press Plastic Snap-In into hole.

<u>STEP 3</u>

Assure the correct hooking of the tabs.

STEP 4

Add further Plastic Snap-In clamps (3 max).

NOTE:

Support bracket must be low PIM for the system to be low PIM.

APPLY PRESSURE THROUGH HOLE TO SPREAD INNER SPRING CLIPS

STEP 3 STEP 4

## NOTE:

Support bracket must be low PIM for the system to be low PIM.

APPLY PRESSURE THROUGH HOLE TO SPREAD INNER SPRING CLIPS

FEBRUARY 2020