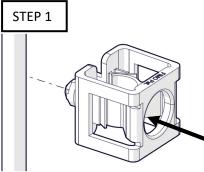

## Installation Instructions

PSPS-XXXX-10 – PIM Shield Plastic Snap-In, Qty 10

<u>STEP 1</u>

Insert Plastic Snap-In onto cable.

<u>STEP 2</u>

Press Plastic Snap-In into hole.

<u>STEP 3</u>

Assure the correct hooking of the tabs.

## **Installation Instructions**

PSPS-XXXX-10 – PIM Shield Plastic Snap-In, Qty 10

<u>STEP 1</u>

Insert Plastic Snap-In onto cable.

<u>STEP 2</u>

Press Plastic Snap-In into hole.

<u>STEP 3</u>

Assure the correct hooking of the tabs.