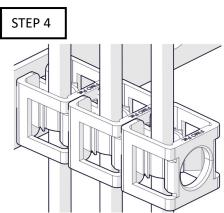

STEP 4

Add further Plastic Snap-In clamps (3 max).

NOTE:

Support bracket must be low PIM for the system to be low PIM.

APPLY PRESSURE THROUGH HOLE TO SPREAD INNER SPRING CLIPS

STEP 3 STEP 4

STEP 4

Add further Plastic Snap-In clamps (3 max).

## NOTE:

Support bracket must be low PIM for the system to be low PIM.

APPLY PRESSURE THROUGH HOLE TO SPREAD INNER SPRING CLIPS

FEBRUARY 2020