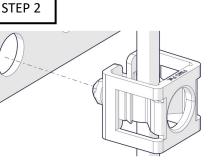

## Installation Instructions

PSPS-XXXX-10 – PIM Shield Plastic Snap-In, Qty 10

<u>STEP 1</u>

Insert Plastic Snap-In onto cable.

<u>STEP 2</u>

Press Plastic Snap-In into hole.

<u>STEP 3</u>

Assure the correct hooking of the tabs.

## **Installation Instructions**

PSPS-XXXX-10 – PIM Shield Plastic Snap-In, Qty 10

<u>STEP 1</u>

Insert Plastic Snap-In onto cable.

<u>STEP 2</u>

Press Plastic Snap-In into hole.

<u>STEP 3</u>

Assure the correct hooking of the tabs.