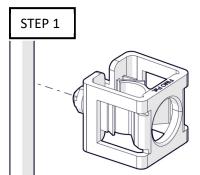

## Installation Instructions

PSPS-XXXX-10 – PIM Shield Plastic Snap-In, Qty 10

<u>STEP 1</u>

Insert Plastic Snap-In onto cable.

<u>STEP 2</u>

Press Plastic Snap-In into hole.

<u>STEP 3</u>

Assure the correct hooking of the tabs.

## **Installation Instructions**

PSPS-XXXX-10 – PIM Shield Plastic Snap-In, Qty 10

<u>STEP 1</u>

Insert Plastic Snap-In onto cable.

<u>STEP 2</u>

Press Plastic Snap-In into hole.

<u>STEP 3</u>

Assure the correct hooking of the tabs.