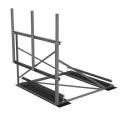

### Non-Penetrating Roof Frame, 7 ft face, three 3-1/2 in OD x 72 in pipes

### General Specifications

**Mounting** Non-penetrating

**Note** Four 96 in x 18 in panel antennas per sector

Pipe, quantity 3

#### Dimensions

**Height** 1,828.8 mm | 72 in

**Face Width** 2.134 m | 7 ft

**Width** 2,133.6 mm | 84 in

**Length** 2.53 m | 8.3 ft

**Pipe Length** 1,828.8 mm | 72 in

Pipe Outer Diameter 88.9 mm | 3.5 in