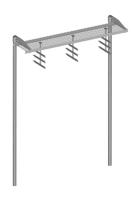

## Outline Drawing

### General Specifications

**Application** Direct burial

Cable Runs, quantity 24

Includes Caps | Channel | Hardware | Posts | Support brackets | Trapeze

Material Type Hot dip galvanized steel

Package Quantity

# WB-K210-B15

WB-T24-3 — Trapeze Kit, triple tee, 24 in wide, three rungs

WB-LB24-3 — Waveguide Bridge Support Bracket, 24 in wide for 3-1/2 in OD legs

MF-273 — Direct Burial Pipe Column, 15 ft 4 in

• MT-287 — Wedge Anchor, 3/4 in x 7 in