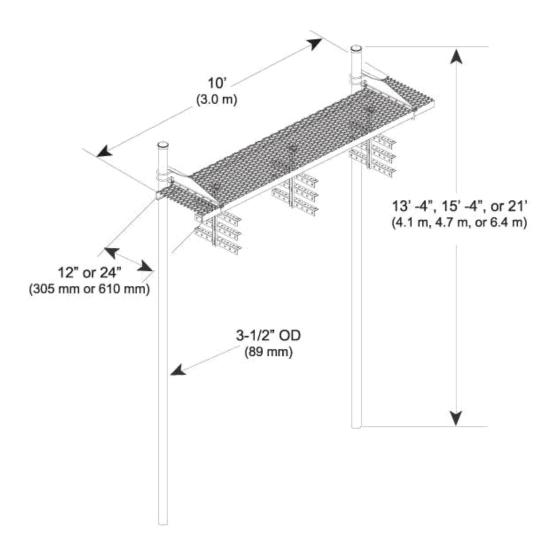

## Outline Drawing

#### **Dimensions**

 Height
 4572.0 mm | 180.0 in

 Length
 3.0 m | 10.0 ft

 Weight
 174.6 kg | 385.0 lb

**Pipe Length** 4.7 m | 15.3 ft

Pipe, quantity 2

### General Specifications

**Application** Direct burial

Cable Runs, quantity 24

Includes Caps | Channel | Hardware | Posts | Support brackets | Trapeze

Material Type Hot dip galvanized steel

Package Quantity