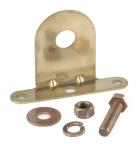

## Mounting/Grounding Bracket

### **Product Classification**

**Product Type** Surge arrestor accessory

Ordering Note CommScope® non-standard product