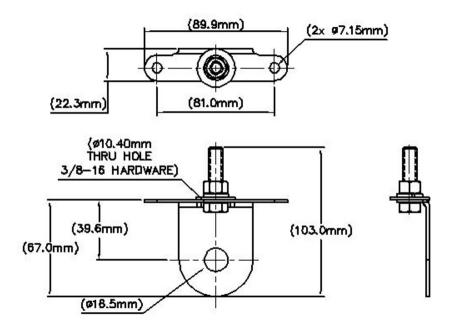

#### **Dimensions**

 Height
 67 mm | 2.638 in

 Width
 22.3 mm | 0.878 in

 Length
 89.9 mm | 3.539 in

# Outline Drawing