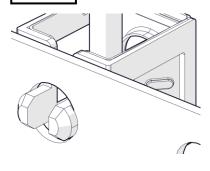

tructions**

PSHS-XXXX-10 – PIM Shield Hybrid Snap-In, Qty 10

## STEP 1

Insert Hybrid Snap-In onto cable.

## STEP 2

Press Hybrid Snap-In into hole.

## STEP 3

Assure the correct hooking of the tabs.

# STEP 4

Add further Hybrid Snap-In clamps (3 max).

#### NOTE:

Support bracket must be low PIM for the system to be low PIM.













STEP 4



# **PSHS-XXXX-10 INSTALLATION INSTRUCTIONS**



**JANUARY 2019** 

#### **Installation Instructions**

PSHS-XXXX-10 – PIM Shield Hybrid Snap-In, Qty 10

## STEP 1

Insert Hybrid Snap-In onto cable.

## STEP 2

Press Hybrid Snap-In into hole.

## STEP 3

Assure the correct hooking of the tabs.

# STEP 4

Add further Hybrid Snap-In clamps (3 max).

## NOTE:

Support bracket must be low PIM for the system to be low PIM.





STEP 2



STEP 3



STEP 4