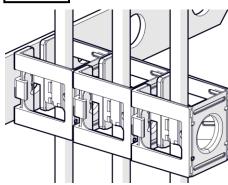

# STEP 4

Add further Hybrid Snap-In clamps (3 max).

#### NOTE:

Support bracket must be low PIM for the system to be low PIM.

STEP 4

## NOTE:

Support bracket must be low PIM for the system to be low PIM.

STEP 2

STEP 3

STEP 4