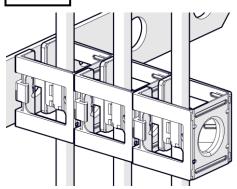

# STEP 4

Add further Hybrid Snap-In clamps (3 max).

#### NOTE:

Support bracket must be low PIM for the system to be low PIM.

STEP 4

## NOTE:

Support bracket must be low PIM for the system to be low PIM.

STEP 2

STEP 3

STEP 4