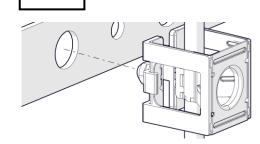

lation Instructions**

PSHS-XXXX-10 – PIM Shield Hybrid Snap-In, Qty 10

## STEP 1

Insert Hybrid Snap-In onto cable.

## STEP 2

Press Hybrid Snap-In into hole.

## STEP 3

Assure the correct hooking of the tabs.

# STEP 4

Add further Hybrid Snap-In clamps (3 max).

#### NOTE:

Support bracket must be low PIM for the system to be low PIM.













STEP 4



# **PSHS-XXXX-10 INSTALLATION INSTRUCTIONS**



**JANUARY 2019** 

#### **Installation Instructions**

PSHS-XXXX-10 – PIM Shield Hybrid Snap-In, Qty 10

## STEP 1

Insert Hybrid Snap-In onto cable.

## STEP 2

Press Hybrid Snap-In into hole.

## STEP 3

Assure the correct hooking of the tabs.

# STEP 4

Add further Hybrid Snap-In clamps (3 max).

## NOTE:

Support bracket must be low PIM for the system to be low PIM.





STEP 2



STEP 3



STEP 4