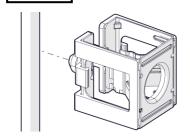

**JANUARY 2019** 

## **Installation Instructions**

PSHS-XXXX-10 – PIM Shield Hybrid Snap-In, Qty 10

## STEP 1

Insert Hybrid Snap-In onto cable.

## STEP 2

Press Hybrid Snap-In into hole.

## STEP 3

Assure the correct hooking of the tabs.

# STEP 4

Add further Hybrid Snap-In clamps (3 max).

#### NOTE:

Support bracket must be low PIM for the system to be low PIM.













STEP 4



# **PSHS-XXXX-10 INSTALLATION INSTRUCTIONS**



**JANUARY 2019** 

#### **Installation Instructions**

PSHS-XXXX-10 – PIM Shield Hybrid Snap-In, Qty 10

## STEP 1

Insert Hybrid Snap-In onto cable.

## STEP 2

Press Hybrid Snap-In into hole.

## STEP 3

Assure the correct hooking of the tabs.

# STEP 4

Add further Hybrid Snap-In clamps (3 max).

## NOTE:

Support bracket must be low PIM for the system to be low PIM.





STEP 2



STEP 3



STEP 4