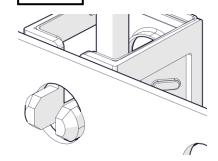

**JANUARY 2019** 

## **Installation Instructions**

PSHS-XXXX-10 – PIM Shield Hybrid Snap-In, Qty 10

## STEP 1

Insert Hybrid Snap-In onto cable.

## STEP 2

Press Hybrid Snap-In into hole.

## STEP 3

Assure the correct hooking of the tabs.

# STEP 4

Add further Hybrid Snap-In clamps (3 max).

#### NOTE:

Support bracket must be low PIM for the system to be low PIM.













STEP 4



# **PSHS-XXXX-10 INSTALLATION INSTRUCTIONS**



**JANUARY 2019** 

#### **Installation Instructions**

PSHS-XXXX-10 – PIM Shield Hybrid Snap-In, Qty 10

## STEP 1

Insert Hybrid Snap-In onto cable.

## STEP 2

Press Hybrid Snap-In into hole.

## STEP 3

Assure the correct hooking of the tabs.

# STEP 4

Add further Hybrid Snap-In clamps (3 max).

## NOTE:

Support bracket must be low PIM for the system to be low PIM.





STEP 2



STEP 3



STEP 4