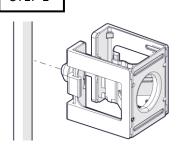

# **Installation Instructions**

PSHS-XXXX-10 – PIM Shield Hybrid Snap-In, Qty 10

## STEP 1

Insert Hybrid Snap-In onto cable.

## STEP 2

Press Hybrid Snap-In into hole.

## STEP 3

Assure the correct hooking of the tabs.

# STEP 4

Add further Hybrid Snap-In clamps (3 max).

#### NOTE:

Support bracket must be low PIM for the system to be low PIM.













STEP 4



# **PSHS-XXXX-10 INSTALLATION INSTRUCTIONS**



**JANUARY 2019** 

#### **Installation Instructions**

PSHS-XXXX-10 – PIM Shield Hybrid Snap-In, Qty 10

## STEP 1

Insert Hybrid Snap-In onto cable.

## STEP 2

Press Hybrid Snap-In into hole.

## STEP 3

Assure the correct hooking of the tabs.

# STEP 4

Add further Hybrid Snap-In clamps (3 max).

## NOTE:

Support bracket must be low PIM for the system to be low PIM.





STEP 2



STEP 3



STEP 4