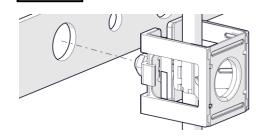

**JANUARY 2019** 

## **Installation Instructions**

PSHS-XXXX-10 – PIM Shield Hybrid Snap-In, Qty 10

## STEP 1

Insert Hybrid Snap-In onto cable.

## STEP 2

Press Hybrid Snap-In into hole.

## STEP 3

Assure the correct hooking of the tabs.

# STEP 4

Add further Hybrid Snap-In clamps (3 max).

#### NOTE:

Support bracket must be low PIM for the system to be low PIM.













STEP 4



# **PSHS-XXXX-10 INSTALLATION INSTRUCTIONS**



**JANUARY 2019** 

#### **Installation Instructions**

PSHS-XXXX-10 – PIM Shield Hybrid Snap-In, Qty 10

## STEP 1

Insert Hybrid Snap-In onto cable.

## STEP 2

Press Hybrid Snap-In into hole.

## STEP 3

Assure the correct hooking of the tabs.

# STEP 4

Add further Hybrid Snap-In clamps (3 max).

## NOTE:

Support bracket must be low PIM for the system to be low PIM.





STEP 2



STEP 3



STEP 4