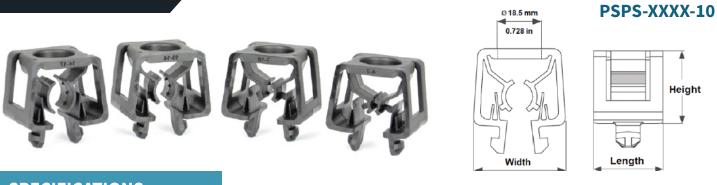

| Part Number  | Description                                         | Cable<br>Diameter | Height          | Length          | Width           |
|--------------|-----------------------------------------------------|-------------------|-----------------|-----------------|-----------------|
| PSPS-0407-10 | PIM Shield Plastic Snap-In, 4 to 7 mm               | 4 to 7 mm         | 31 mm (1.22 in) | 30 mm (1.18 in) | 36 mm (1.42 in) |
| PSPS-0710-10 | PIM Shield Plastic Snap-In, 7 to 10 mm              | 7 to 10 mm        | 31 mm (1.22 in) | 30 mm (1.18 in) | 36 mm (1.42 in) |
| PSPS-1014-10 | PIM Shield Plastic Snap-In, 10 to 14 mm             | 10 to 14 mm       | 31 mm (1.22 in) | 30 mm (1.18 in) | 36 mm (1.42 in) |
| PSPS-1417-10 | PIM Shield Plastic Snap-In,<br>14 to 17 mm (1/2 in) | 14 to 17 mm       | 31 mm (1.22 in) | 30 mm (1.18 in) | 36 mm (1.42 in) |