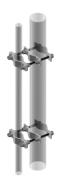

# BC-40-16

Pipe-to-Pipe Clamp, heavy duty, joins two 4 in to 9 in OD round members

#### General Specifications

Mounting Pipe-to-pipe
Tower Taper Tapered

#### **Dimensions**

 Height
 50.8 mm | 2 in

 Width
 304.8 mm | 12 in

 Length
 406.4 mm | 16 in

 Mounting Diameter, maximum
 228.6 mm | 9 in

 Mounting Diameter, minimum
 101.6 mm | 4 in